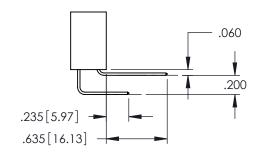

<u>Contact Dimensions:</u>
521-P.C. Tail .025 Sq.(0.64 Sq.) - Tail LG=.150(3.81)
.100 (2.54) Contact Spacing x .200 (5.08) Row Spacing

[3.81]

1

- INSULATOR MATERIAL: THERMOPLASTIC PBT BLACK, UL 94V-0
- CONTACT MATERIAL; COPPER TIN ALLOY CONTACT PLATING: GOLD ON THE MATING AREA, TIN PLATING ON THE CONTACT TAILS, NICKEL UNDERPLATE