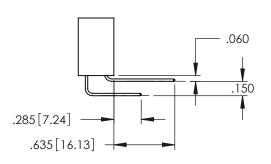

<u>Contact Dimensions:</u>
521-P.C. Tail .025 Sq.(0.64 Sq.) - Tail LG=.150(3.81)
.100 (2.54) Contact Spacing x .200 (5.08) Row Spacing

[3.81]

1

- INSULATOR MATERIAL: THERMOPLASTIC PBT BLACK, UL 94V-0
- CONTACT MATERIAL; COPPER TIN ALLOY CONTACT PLATING: GOLD ON THE MATING AREA, TIN PLATING ON THE CONTACT TAILS, NICKEL UNDERPLATE