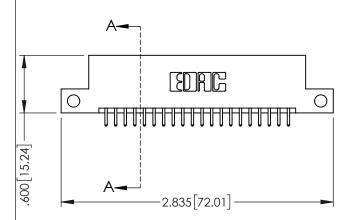

| 345/395 SERIES CARD EDGE CONNECTOR PART NUMBER: 395-040-521-212 |                                                                                                                                                                                  | ACAD REFERENCE NO. 345-ENG-MASTER |       |                  |       |
|-----------------------------------------------------------------|----------------------------------------------------------------------------------------------------------------------------------------------------------------------------------|-----------------------------------|-------|------------------|-------|
|                                                                 |                                                                                                                                                                                  | DRAWN: R.STA.MONICA               |       | DATE:MAY.16/2017 |       |
|                                                                 |                                                                                                                                                                                  | CHECKED:                          |       | DATE:            |       |
|                                                                 | THESE DRAWINGS AND SPECIFICATIONS<br>ARE THE PROPERTY OF EDAC INC. AND<br>SHALL NOT BE REPRODUCED, OR COPIED<br>OR USED AS THE BASIS FOR THE<br>MANUFACTURE OR SALE OF APPARATUS | SCALE:                            | 1:1   | SHEET 1          | OF 2  |
|                                                                 |                                                                                                                                                                                  | DRAWING N                         | UMBER |                  | ISSUE |
|                                                                 |                                                                                                                                                                                  | 345-ENG-MASTER                    |       |                  | 1     |
| TOUR CONNECTION TO QUALITY & SERVICE                            | WITHOUT WRITTEN PERMISSION.                                                                                                                                                      |                                   |       |                  |       |