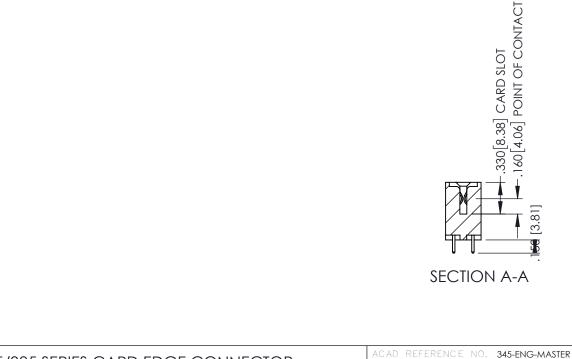

345/395 SERIES CARD EDGE CONNECTOR CONTACT CODE 555,556,558,559,560 DIMENSIONS

YOUR CONNECTION TO QUALITY & SERVICE

ACAD REFERENCE NO. 345-ENG-MASTER DATE:MAY.16/2017 DRAWN: R.STA.MONICA 1:1 SHEET 2 OF 2 345-ENG-MASTER