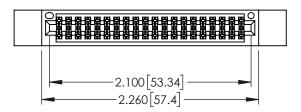

<u>Contact Dimensions:</u>
521-P.C. Tail .025 Sq.(0.64 Sq.) - Tail LG=.150(3.81)
.100 (2.54) Contact Spacing x .200 (5.08) Row Spacing

[3.81]

1

- INSULATOR MATERIAL: THERMOPLASTIC PBT BLACK, UL 94V-0
- CONTACT MATERIAL; COPPER TIN ALLOY CONTACT PLATING: GOLD ON THE MATING AREA, TIN PLATING ON THE CONTACT TAILS, NICKEL UNDERPLATE