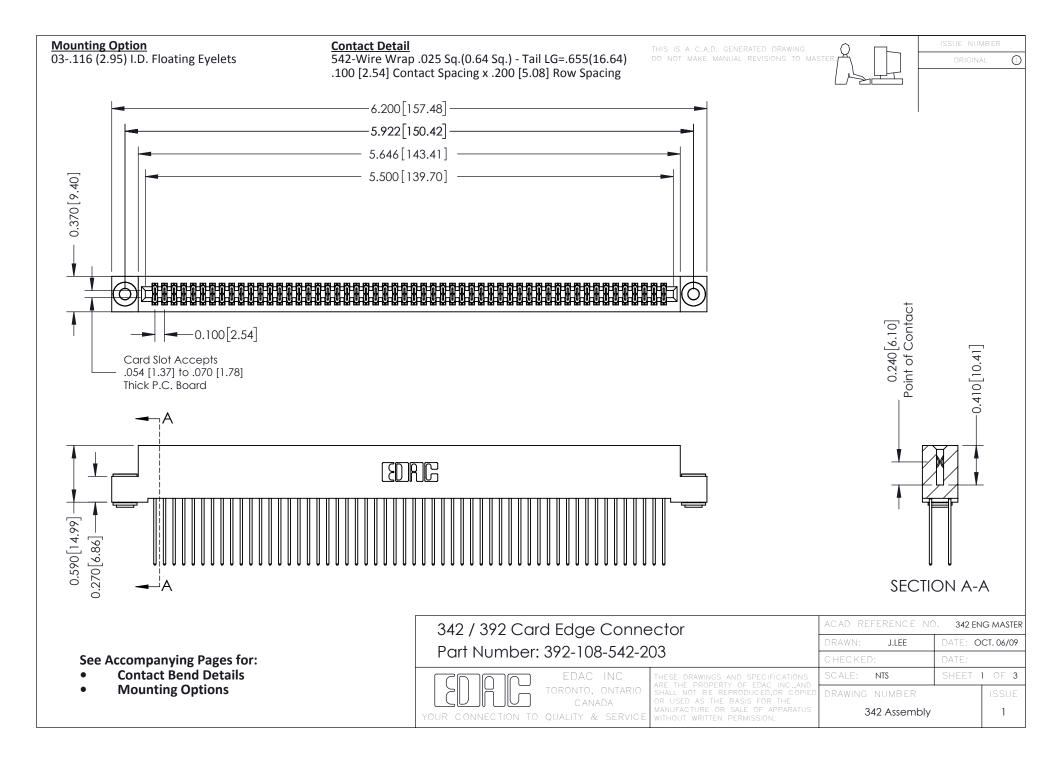

THIS IS A C.A.D. GENERATED DRAWING DO NOT MAKE MANUAL REVISIONS TO MASTER. ISSUE NUMBER

ORIGINAL

1



| 342 / 392 Series Card Edge Connector<br>Contact Bend Detail |                                                                                                                                                                                                  | ACAD REFERENCE NO. 342 ENG MASTER |             |                  |        |
|-------------------------------------------------------------|--------------------------------------------------------------------------------------------------------------------------------------------------------------------------------------------------|-----------------------------------|-------------|------------------|--------|
|