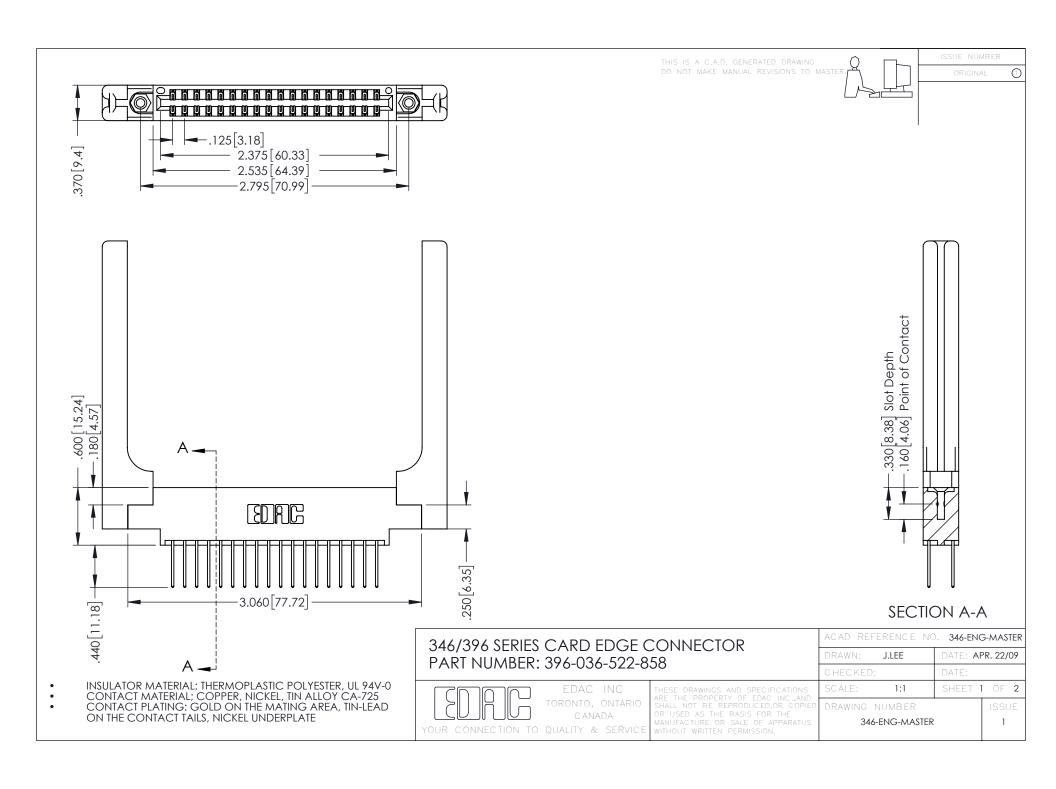

**Contact Code 555** 

**Contact Code 556** 

INSULATOR MATERIAL: THERMOPLASTIC POLYESTER, UL 94V-0 CONTACT MATERIAL; COPPER, NICKEL, TIN ALLOY CA-725 CONTACT PLATING: GOLD ON THE MATING AREA, TIN-LEAD

ON THE CONTACT TAILS, NICKEL UNDERPLATE

## 346/396 SERIES CARD EDGE CONNECTOR CONTACT CODE 555,556,558,559,560 DIMENSIONS

YOUR CONNECTION TO QUALITY & SERVICE

|   | ACAD REFERENCE NO. 346-ENG-MASTER |                  |
|---|-----------------------------------|------------------|
|   | DRAWN: J.LEE                      | DATE: APR. 22/09 |
|   | CHECKED:                          | DATE:            |
|   | SCALE: 1:1                        | SHEET 2 OF 2     |
| D | DRAWING NUMBER                    | ISSUE            |