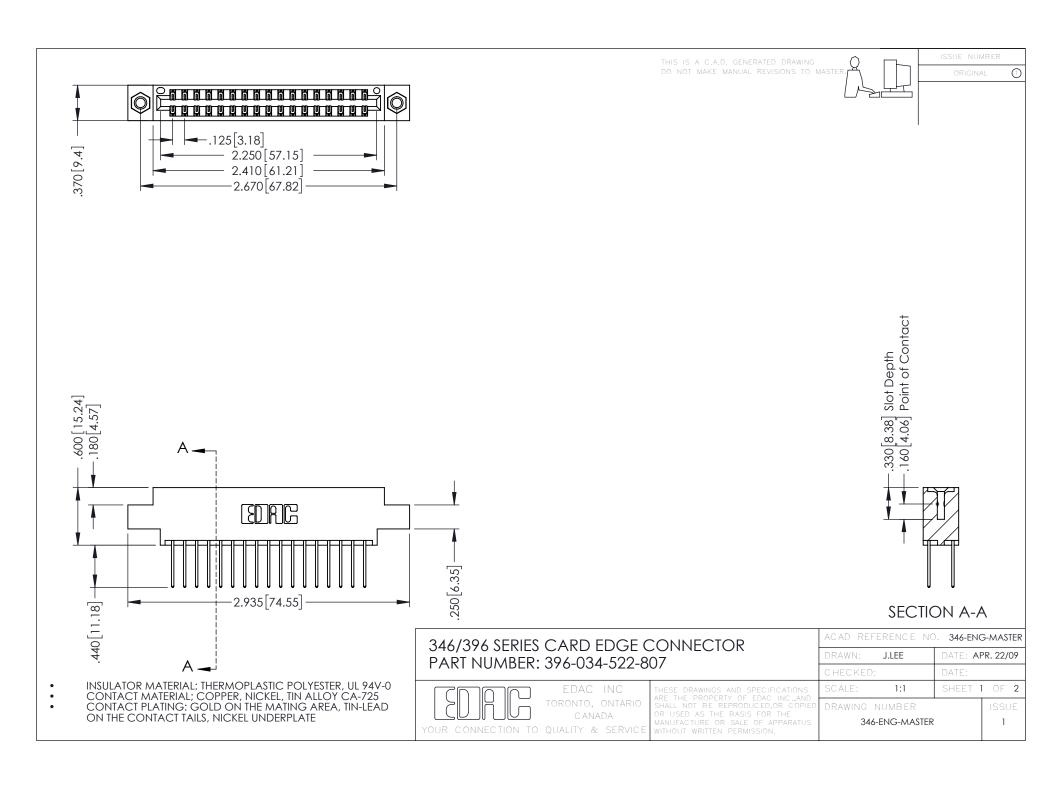

**Contact Code 555** 

**Contact Code 556** 

INSULATOR MATERIAL: THERMOPLASTIC POLYESTER, UL 94V-0 CONTACT MATERIAL; COPPER, NICKEL, TIN ALLOY CA-725 CONTACT PLATING: GOLD ON THE MATING AREA, TIN-LEAD

ON THE CONTACT TAILS, NICKEL UNDERPLATE