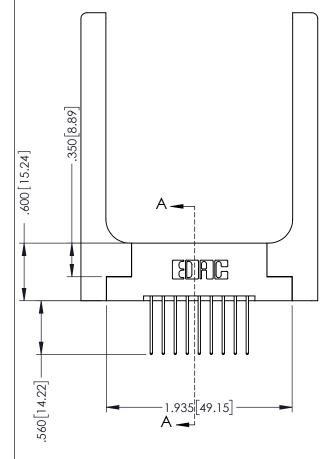

Slot Depth Point of Contact .330[8.38] : .160[4.06] |

**SECTION A-A** 

ISSUE NUMBER ORIGINAL 1

## **Contact Code 555**

## **Contact Code 556**

INSULATOR MATERIAL: THERMOPLASTIC POLYESTER, UL 94V-0 CONTACT MATERIAL; COPPER, NICKEL, TIN ALLOY CA-725 CONTACT PLATING: GOLD ON THE MATING AREA, TIN-LEAD

ON THE CONTACT TAILS, NICKEL UNDERPLATE

## 346/396 SERIES CARD EDGE CONNECTOR CONTACT CODE 555,556,558,559,560 DIMENSIONS

YOUR CONNECTION TO QUALITY & SERVICE

**EDAC INC** TORONTO, ONTARIO CANADA

THESE DRAWINGS AND SPECIFICATIONS ARE THE PROPERTY OF EDAC INC.,AND SHALL NOT BE REPRODUCED, OR COPIED OR USED AS THE BASIS FOR THE MANUFACTURE OR SALE OF APPARATUS WITHOUT WRITTEN PERMISSION.