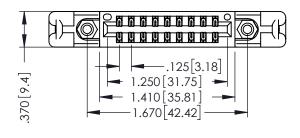

346/396 SERIES CARD EDGE CONNECTOR PART NUMBER: 396-018-540-258

**EDAC INC** TORONTO, ONTARIO CANADA

THESE DRAWINGS AND SPECIFICATIONS ARE THE PROPERTY OF EDAC INC.,AND SHALL NOT BE REPRODUCED,OR COPIED OR USED AS THE BASIS FOR THE MANUFACTURE OR SALE OF APPARATUS WITHOUT WRITTEN PERMISSION.

THIS IS A C.A.D. GENERATED DRAWING DO NOT MAKE MANUAL REVISIONS TO MASTER.

ISSUE NUMBER

ORIGINAL

1

- INSULATOR MATERIAL: THERMOPLASTIC POLYESTER, UL 94V-0 CONTACT MATERIAL; COPPER, NICKEL, TIN ALLOY CA-725
  - CONTACT PLATING: GOLD ON THE MATING AREA, TIN-LEAD ON THE CONTACT TAILS, NICKEL UNDERPLATE

| ACAD REFERENCE NO. | 346-ENG-MASTER   |
|--------------------|------------------|
| DRAWN: J.LEE       | DATE: APR. 22/09 |
| CHECKED:           | DATE:            |
| SCALE: 1:1         | SHEET 1 OF 2     |
| DRAWING NUMBER     | ISSUE            |
| 346-ENG-MASTE      | :R 1             |