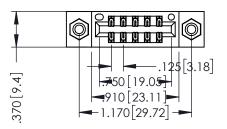

346/396 SERIES CARD EDGE CONNECTOR PART NUMBER: 396-010-521-208

**EDAC INC** TORONTO, ONTARIO CANADA

THESE DRAWINGS AND SPECIFICATIONS ARE THE PROPERTY OF EDAC INC.,AND SHALL NOT BE REPRODUCED, OR COPIED OR USED AS THE BASIS FOR THE MANUFACTURE OR SALE OF APPARATUS WITHOUT WRITTEN PERMISSION.

| ACAD REFERENCE NO. | 346-ENG-MASTER   |
|--------------------|------------------|
| DRAWN: J.LEE       | DATE: APR. 22/09 |
| CHECKED:           | DATE:            |
| SCALE: 1:1         | SHEET 1 OF 2     |
| DRAWING NUMBER     | ISSUE            |
| 346-ENG-MASTER     | 1                |