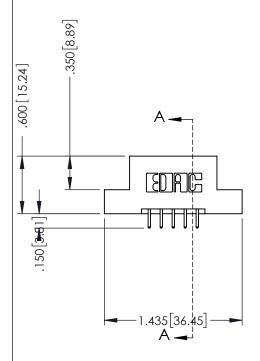

.330 [8.38] Slot Depth .160 [4.06] Point of Contact

**SECTION A-A** 

ISSUE NUMBER ORIGINAL 1

## 346/396 SERIES CARD EDGE CONNECTOR CONTACT CODE 555,556,558,559,560 DIMENSIONS

YOUR CONNECTION TO QUALITY & SERVICE

**EDAC INC** TORONTO, ONTARIO CANADA

THESE DRAWINGS AND SPECIFICATIONS ARE THE PROPERTY OF EDAC INC.,AND SHALL NOT BE REPRODUCED, OR COPIED OR USED AS THE BASIS FOR THE MANUFACTURE OR SALE OF APPARATUS WITHOUT WRITTEN PERMISSION.

|              | ACAD REFERENCE NO. | 346-ENG-MASTER   |
|--------------|--------------------|------------------|
|              | DRAWN: J.LEE       | DATE: APR. 22/09 |
| •            | CHECKED:           | DATE:            |
|              | SCALE: 1:1         | SHEET 2 OF 2     |
|              | DRAWING NUMBER     | ISSUE            |
| 346-ENG-MAST |                    | 1                |