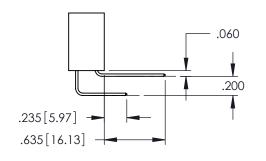

---------|
| ARE THE PROPERTY OF EDAC INC.,AND SHALL NOT BE REPRODUCED,OR COPIED |
| OR USED AS THE BASIS FOR THE                                        |
| MANUFACTURE OR SALE OF APPARATUS WITHOUT WRITTEN PERMISSION.        |
| William William Ferningson.                                         |

| ACAD REFERENCE NO. 345-ENG-MASTER |                 |           |  |
|-----------------------------------|-----------------|-----------|--|
| DRAWN: R.STA.MONICA               | DATE: <b>MA</b> | Y.16/2017 |  |
| CHECKED:                          | DATE:           |           |  |
| SCALE: 1:1                        | SHEET 1         | OF 2      |  |
| DRAWING NUMBER                    |                 | ISSUE     |  |
| 345-ENG-MASTER                    |                 | 1         |  |









## **Contact Code 558**

## Contact Code 559

## **Contact Code 560**

INSULATOR MATERIAL: THERMOPLASTIC POLYESTER, UL 94V-0 DAP MATERIAL AVAILABLE UPON REQUEST

CONTACT MATERIAL; COPPER ALLOY CONTACT PLATING: GOLD ON THE MATING AREA, TIN PLATING ON THE CONTACT TAILS, NICKEL UNDERPLATE

## 345/395 SERIES CARD EDGE CONNECTOR CONTACT CODE 555,556,558,559,560 DIMENSIONS

YOUR CONNECTION TO QUALITY & SERVICE

|   | ACAD REFERENCE NO. 345-ENG-MASTER |                  |  |  |
|---|-----------------------------------|------------------|--|--|
|   | DRAWN: R.STA.MONICA               | DATE:MAY.16/2017 |  |  |
|   | CHECKED:                          | DATE:            |  |  |
|   | SCALE: 1:1                        | SHEET 2 OF 2     |  |  |
| D | DRAWING NUMBER                    | ISSUE