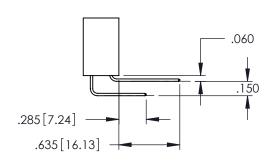

-------|
| ARE THE PROPERTY OF EDAC INC.,AND SHALL NOT BE REPRODUCED,OR COPIED |
| OR USED AS THE BASIS FOR THE                                        |
| MANUFACTURE OR SALE OF APPARATUS WITHOUT WRITTEN PERMISSION.        |
| William William Ferningson.                                         |

| ACAD REFERENCE NO. 345-ENG-MASTER |                 |           |  |
|-----------------------------------|-----------------|-----------|--|
| DRAWN: R.STA.MONICA               | DATE: <b>MA</b> | Y.16/2017 |  |
| CHECKED:                          | DATE:           |           |  |
| SCALE: 1:1                        | SHEET 1         | OF 2      |  |
| DRAWING NUMBER                    |                 | ISSUE     |  |
| 345-ENG-MASTER                    |                 | 1         |  |









## **Contact Code 558**

## Contact Code 559

## **Contact Code 560**

INSULATOR MATERIAL: THERMOPLASTIC POLYESTER, UL 94V-0 DAP MATERIAL AVAILABLE UPON REQUEST

CONTACT MATERIAL; COPPER ALLOY CONTACT PLATING: GOLD ON THE MATING AREA, TIN PLATING ON THE CONTACT TAILS, NICKEL UNDERPLATE

## 345/395 SERIES CARD EDGE CONNECTOR CONTACT CODE 555,556,558,559,560 DIMENSIONS

YOUR CONNECTION TO QUALITY & SERVICE

|   | ACAD REFERENCE NO. 345-ENG-MASTER |                  |  |  |
|---|-----------------------------------|------------------|--|--|
|   | DRAWN: R.STA.MONICA               | DATE:MAY.16/2017 |  |  |
|   | CHECKED:                          | DATE:            |  |  |
|   | SCALE: 1:1                        | SHEET 2 OF 2     |  |  |
| D | DRAWING NUMBER                    | ISSUE