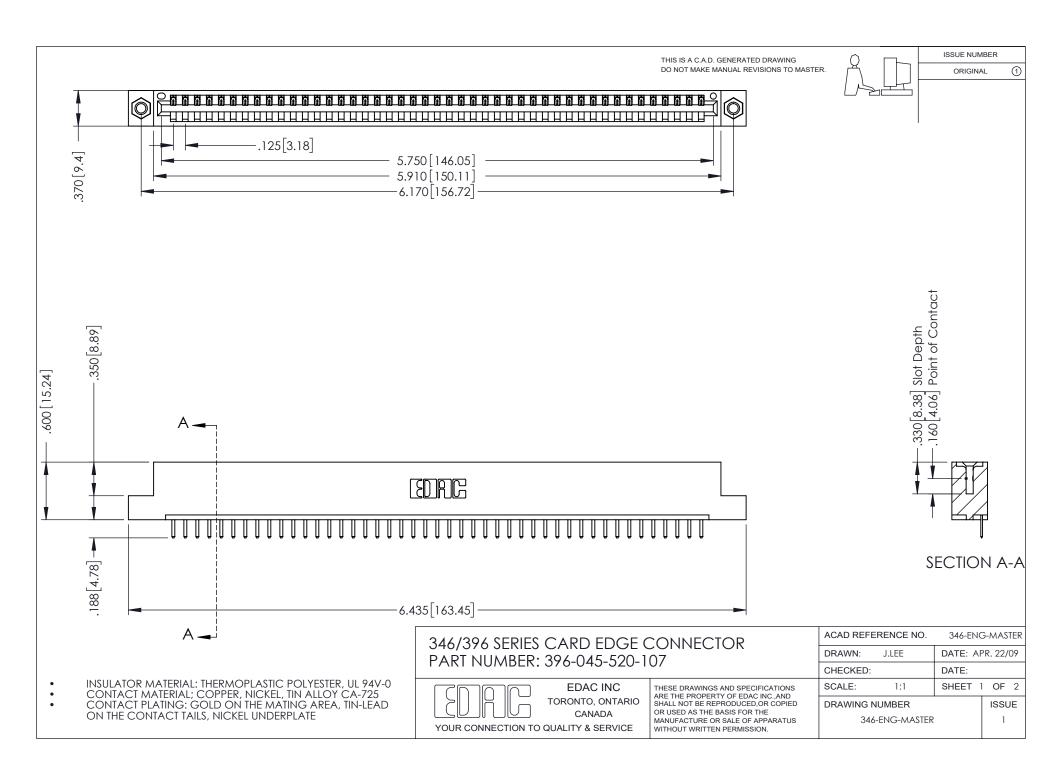

## **Contact Code 556**

INSULATOR MATERIAL: THERMOPLASTIC POLYESTER, UL 94V-0 CONTACT MATERIAL; COPPER, NICKEL, TIN ALLOY CA-725 CONTACT PLATING: GOLD ON THE MATING AREA, TIN-LEAD

ON THE CONTACT TAILS, NICKEL UNDERPLATE

## 346/396 SERIES CARD EDGE CONNECTOR CONTACT CODE 555,556,558,559,560 DIMENSIONS

YOUR CONNECTION TO QUALITY & SERVICE

**EDAC INC** TORONTO, ONTARIO CANADA

THESE DRAWINGS AND SPECIFICATIONS ARE THE PROPERTY OF EDAC INC.,AND SHALL NOT BE REPRODUCED, OR COPIED OR USED AS THE BASIS FOR THE MANUFACTURE OR SALE OF APPARATUS WITHOUT WRITTEN PERMISSION.