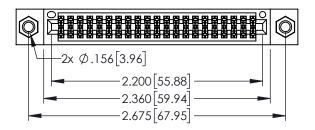

| RT NUMBER: 395-042-540-507      |                                                              |                |                | _ |
|---------------------------------|--------------------------------------------------------------|----------------|----------------|---|
|                                 |                                                              | CHECKED:       |                |   |
| EDAC INC                        | ARE THE REARESTY OF FRACTING AND                             | SCALE:         | 1:1            |   |
| TORONTO, ONTARIO CANADA         |                                                              | DRAWING NUMBER |                |   |
| CONNECTION TO QUALITY & SERVICE | MANUFACTURE OR SALE OF APPARATUS WITHOUT WRITTEN PERMISSION. | 34             | 345-ENG-MASTER |   |
|                                 |                                                              |                |                | _ |