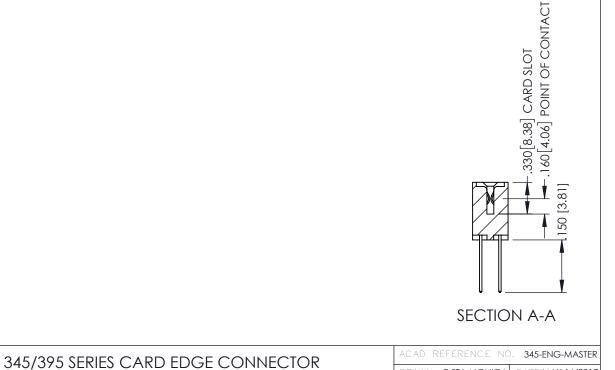

**Contact Code 558** 

Contact Code 559

**Contact Code 560** 

INSULATOR MATERIAL: THERMOPLASTIC POLYESTER, UL 94V-0

DAP MATERIAL AVAILABLE UPON REQUEST

CONTACT MATERIAL; COPPER ALLOY CONTACT PLATING: GOLD ON THE MATING AREA, TIN PLATING ON THE CONTACT TAILS, NICKEL UNDERPLATE

345/395 SERIES CARD EDGE CONNECTOR CONTACT CODE 555,556,558,559,560 DIMENSIONS

YOUR CONNECTION TO QUALITY & SERVICE

ACAD REFERENCE NO. 345-ENG-MASTER DATE:MAY.16/2017 DRAWN: R.STA.MONICA 1:1 SHEET 2 OF 2 345-ENG-MASTER