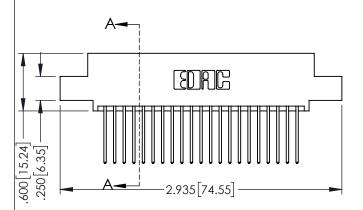

Contact Dimensions: 540-Wire Wrap .025 Sq.(0.64 Sq.) - Tail LG=.560(14.22) .100 (2.54) Contact Spacing x .200 (5.08) Row Spacing

THIS IS A C.A.D. GENERATED DRAWING DO NOT MAKE MANUAL REVISIONS TO MAST

DRAWN: R.STA.MONICA

DATE:MAY.16/2017

SHEET 1 OF 2

1

ORIGINAL

- INSULATOR MATERIAL: THERMOPLASTIC PBT BLACK, UL 94V-0
- CONTACT MATERIAL; COPPER TIN ALLOY
  CONTACT PLATING: GOLD ON THE MATING AREA, TIN PLATING ON THE CONTACT TAILS, NICKEL UNDERPLATE