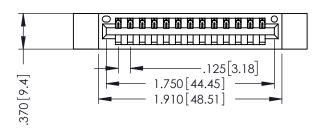

346/396 SERIES CARD EDGE CONNECTOR PART NUMBER: 396-013-520-112

YOUR CONNECTION TO QUALITY & SERVICE

**EDAC INC** TORONTO, ONTARIO CANADA

THESE DRAWINGS AND SPECIFICATIONS ARE THE PROPERTY OF EDAC INC.,AND SHALL NOT BE REPRODUCED,OR COPIED OR USED AS THE BASIS FOR THE MANUFACTURE OR SALE OF APPARATUS WITHOUT WRITTEN PERMISSION.

| ACAD REFERENCE NO. | 346-ENG-MASTER   |
|--------------------|------------------|
| DRAWN: J.LEE       | DATE: APR. 22/09 |
| CHECKED:           | DATE:            |
| SCALE: 1:1         | SHEET 1 OF 2     |
| DRAWING NUMBER     | ISSUE            |
|                    | _   ,            |