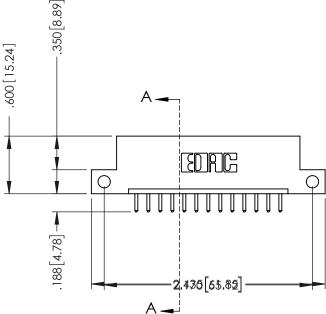

## **Contact Code 555**

## 346/396 SERIES CARD EDGE CONNECTOR CONTACT CODE 555,556,558,559,560 DIMENSIONS

YOUR CONNECTION TO QUALITY & SERVICE

**EDAC INC** TORONTO, ONTARIO CANADA

THESE DRAWINGS AND SPECIFICATIONS ARE THE PROPERTY OF EDAC INC.,AND SHALL NOT BE REPRODUCED, OR COPIED OR USED AS THE BASIS FOR THE MANUFACTURE OR SALE OF APPARATUS WITHOUT WRITTEN PERMISSION.

|   | ACAD REFERENCE NO. | 346-ENG-MASTER   |
|---|--------------------|------------------|
|   | DRAWN: J.LEE       | DATE: APR. 22/09 |
| ) | CHECKED:           | DATE:            |
|   | SCALE: 1:1         | SHEET 2 OF 2     |
|   | DRAWING NUMBER     | ISSUE            |
|   | 346-ENG-MASTER     | 1                |