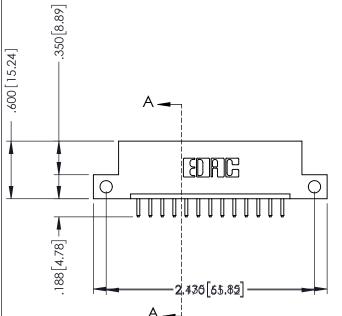

## **Contact Code 556**

INSULATOR MATERIAL: THERMOPLASTIC POLYESTER, UL 94V-0 CONTACT MATERIAL; COPPER, NICKEL, TIN ALLOY CA-725 CONTACT PLATING: GOLD ON THE MATING AREA, TIN-LEAD

ON THE CONTACT TAILS, NICKEL UNDERPLATE

## 346/396 SERIES CARD EDGE CONNECTOR CONTACT CODE 555,556,558,559,560 DIMENSIONS

YOUR CONNECTION TO QUALITY & SERVICE

**EDAC INC** TORONTO, ONTARIO CANADA

THESE DRAWINGS AND SPECIFICATIONS ARE THE PROPERTY OF EDAC INC.,AND SHALL NOT BE REPRODUCED, OR COPIED OR USED AS THE BASIS FOR THE MANUFACTURE OR SALE OF APPARATUS WITHOUT WRITTEN PERMISSION.

|   | ACAD REFERENCE NO. | 346-ENG-MASTER   |
|---|--------------------|------------------|
|   | DRAWN: J.LEE       | DATE: APR. 22/09 |
| ) | CHECKED:           | DATE:            |
|   | SCALE: 1:1         | SHEET 2 OF 2     |
|   | DRAWING NUMBER     | ISSUE            |
|   | 346-ENG-MASTER     | 1                |