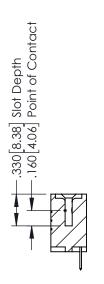

## **Contact Code 555**

## **Contact Code 556**

INSULATOR MATERIAL: THERMOPLASTIC POLYESTER, UL 94V-0 CONTACT MATERIAL; COPPER, NICKEL, TIN ALLOY CA-725 CONTACT PLATING: GOLD ON THE MATING AREA, TIN-LEAD

ON THE CONTACT TAILS, NICKEL UNDERPLATE