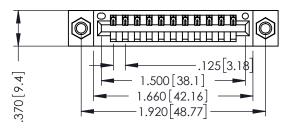

346/396 SERIES CARD EDGE CONNECTOR PART NUMBER: 396-011-520-607

YOUR CONNECTION TO QUALITY & SERVICE

**EDAC INC** TORONTO, ONTARIO CANADA

THESE DRAWINGS AND SPECIFICATIONS ARE THE PROPERTY OF EDAC INC.,AND SHALL NOT BE REPRODUCED,OR COPIED OR USED AS THE BASIS FOR THE MANUFACTURE OR SALE OF APPARATUS WITHOUT WRITTEN PERMISSION.

THIS IS A C.A.D. GENERATED DRAWING DO NOT MAKE MANUAL REVISIONS TO MASTER.

ISSUE NUMBER

ORIGINAL

1

INSULATOR MATERIAL: THERMOPLASTIC POLYESTER, UL 94V-0 CONTACT MATERIAL; COPPER, NICKEL, TIN ALLOY CA-725 CONTACT PLATING: GOLD ON THE MATING AREA, TIN-LEAD ON THE CONTACT TAILS, NICKEL UNDERPLATE