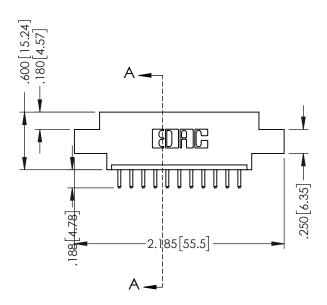

346-ENG-MASTER

**SECTION A-A** 

ISSUE NUMBER ORIGINAL 1

## 346/396 SERIES CARD EDGE CONNECTOR CONTACT CODE 555,556,558,559,560 DIMENSIONS

YOUR CONNECTION TO QUALITY & SERVICE

**EDAC INC** TORONTO, ONTARIO CANADA

THESE DRAWINGS AND SPECIFICATIONS ARE THE PROPERTY OF EDAC INC.,AND SHALL NOT BE REPRODUCED, OR COPIED OR USED AS THE BASIS FOR THE MANUFACTURE OR SALE OF APPARATUS WITHOUT WRITTEN PERMISSION.