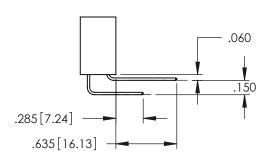

ASTER

**Contact Code 558** 

Contact Code 559

**Contact Code 560** 

INSULATOR MATERIAL: THERMOPLASTIC POLYESTER, UL 94V-0 DAP MATERIAL AVAILABLE UPON REQUEST

CONTACT MATERIAL; COPPER ALLOY CONTACT PLATING: GOLD ON THE MATING AREA, TIN PLATING ON THE CONTACT TAILS, NICKEL UNDERPLATE