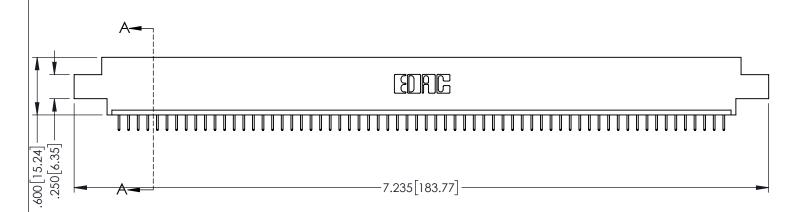

<u>Contact Dimensions:</u>
524-P.C. Tail .018 Sq.(0.46 Sq.) - Tail LG=.175(4.45)
.100 (2.54) Contact Spacing x .200 (5.08) Row Spacing

1

INSULATOR MATERIAL: THERMOPLASTIC PBT BLACK, UL 94V-0

CONTACT MATERIAL; COPPER TIN ALLOY CONTACT PLATING: GOLD ON THE MATING AREA, TIN PLATING ON THE CONTACT TAILS, NICKEL UNDERPLATE

| 345/395 SERIES CARD EDGE CONNECTOR |
|------------------------------------|
| PART NUMBER: 395-064-524-608       |

YOUR CONNECTION TO QUALITY & SERVICE WITHOUT WRITTEN PERMISSION.

| 18                                                                                               |         |          |
|--------------------------------------------------------------------------------------------------|---------|----------|
|                                                                                                  | CHECKED | ):       |
| THESE DIVINITIOS AND SECURIORISTS                                                                | SCALE:  | 1:1      |
| ARE THE PROPERTY OF EDAC INC.,AND SHALL NOT BE REPRODUCED,OR COPIED OR USED AS THE BASIS FOR THE | DRAWING | NUMBER   |
| MANUFACTURE OR SALE OF APPARATUS                                                                 | 34      | 5-ENG-MA |