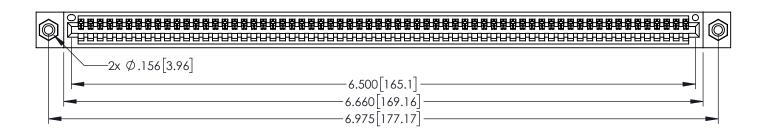

| 345/395 SERIES CARD EDGE CONNECTOR |
|------------------------------------|
| PART NUMBER: 395-064-524-608       |

YOUR CONNECTION TO QUALITY & SERVICE WITHOUT WRITTEN PERMISSION.

| 18                                                                                               |         |          |
|--------------------------------------------------------------------------------------------------|---------|----------|
|                                                                                                  | CHECKED | ):       |
| THESE DIVINITIOS AND SECURIORISTS                                                                | SCALE:  | 1:1      |
| ARE THE PROPERTY OF EDAC INC.,AND SHALL NOT BE REPRODUCED,OR COPIED OR USED AS THE BASIS FOR THE | DRAWING | NUMBER   |
| MANUFACTURE OR SALE OF APPARATUS                                                                 | 34      | 5-ENG-MA |

| ACAD REFERENCE NO. 345-ENG-MASTER    |              |  |  |
|--------------------------------------|--------------|--|--|
| DRAWN: R.STA.MONICA DATE:MAY.16/2017 |              |  |  |
| CHECKED:                             | DATE:        |  |  |
| SCALE: 1:1                           | SHEET 1 OF 2 |  |  |
| DRAWING NUMBER                       | ISSUE        |  |  |