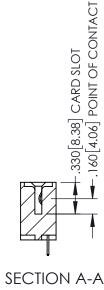

ASTER

**Contact Code 558** 

Contact Code 559

**Contact Code 560** 

INSULATOR MATERIAL: THERMOPLASTIC POLYESTER, UL 94V-0 DAP MATERIAL AVAILABLE UPON REQUEST

CONTACT MATERIAL; COPPER ALLOY CONTACT PLATING: GOLD ON THE MATING AREA, TIN PLATING ON THE CONTACT TAILS, NICKEL UNDERPLATE

345/395 SERIES CARD EDGE CONNECTOR CONTACT CODE 555,556,558,559,560 DIMENSIONS

YOUR CONNECTION TO QUALITY & SERVICE

ACAD REFERENCE NO. 345-ENG-MASTER DATE:MAY.16/2017 DRAWN: R.STA.MONICA 1:1 SHEET 2 OF 2 345-ENG-MASTER