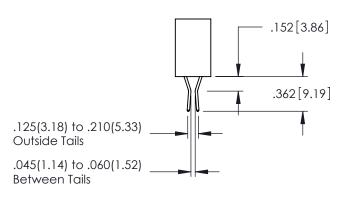

ASTER

**Contact Code 558** 

Contact Code 559

**Contact Code 560** 

INSULATOR MATERIAL: THERMOPLASTIC POLYESTER, UL 94V-0 DAP MATERIAL AVAILABLE UPON REQUEST

CONTACT MATERIAL; COPPER ALLOY CONTACT PLATING: GOLD ON THE MATING AREA, TIN PLATING ON THE CONTACT TAILS, NICKEL UNDERPLATE