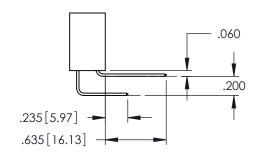

ASTER

**Contact Code 558** 

Contact Code 559

**Contact Code 560** 

INSULATOR MATERIAL: THERMOPLASTIC POLYESTER, UL 94V-0 DAP MATERIAL AVAILABLE UPON REQUEST

CONTACT MATERIAL; COPPER ALLOY CONTACT PLATING: GOLD ON THE MATING AREA, TIN PLATING ON THE CONTACT TAILS, NICKEL UNDERPLATE