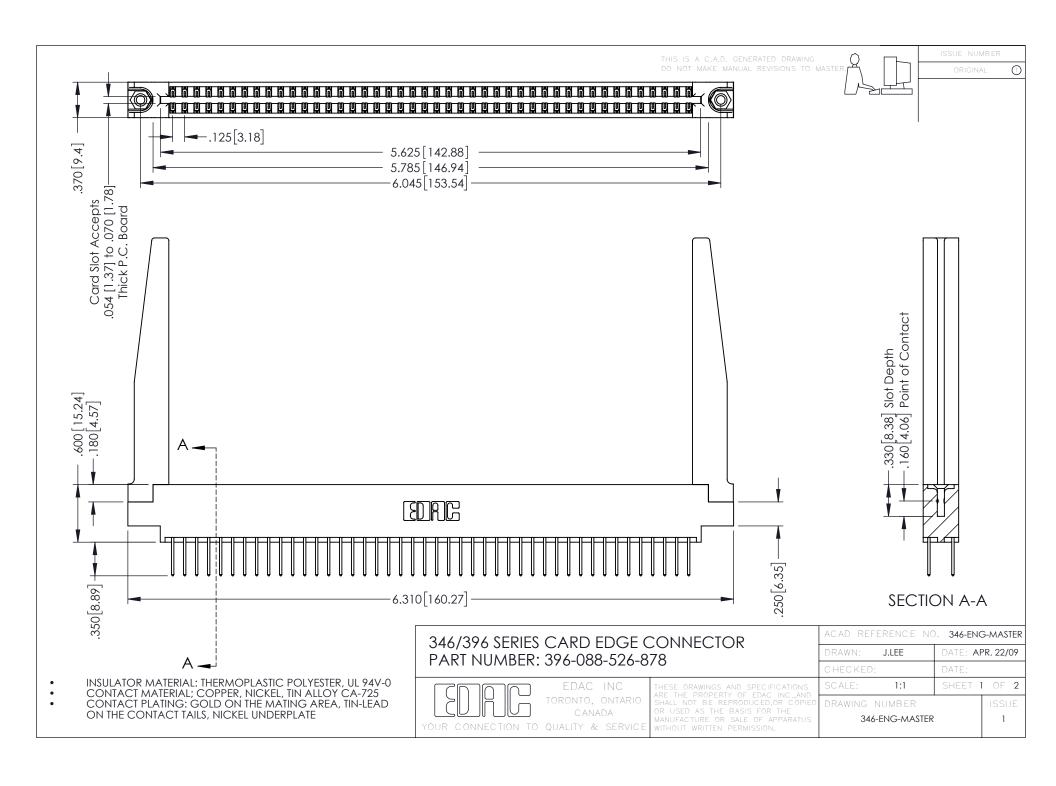

**Contact Code 555** 

**Contact Code 556** 

INSULATOR MATERIAL: THERMOPLASTIC POLYESTER, UL 94V-0 CONTACT MATERIAL; COPPER, NICKEL, TIN ALLOY CA-725

CONTACT PLATING: GOLD ON THE MATING AREA, TIN-LEAD ON THE CONTACT TAILS, NICKEL UNDERPLATE

## 346/396 SERIES CARD EDGE CONNECTOR CONTACT CODE 555,556,558,559,560 DIMENSIONS

YOUR CONNECTION TO QUALITY & SERVICE

|   | ACAD REFERENCE NO. 346-ENG-MASTER |                  |
|---|-----------------------------------|------------------|
|   | DRAWN: J.LEE                      | DATE: APR. 22/09 |
|   | CHECKED:                          | DATE:            |
|   | SCALE: 1:1                        | SHEET 2 OF 2     |
| D | DRAWING NUMBER                    | ISSUE            |