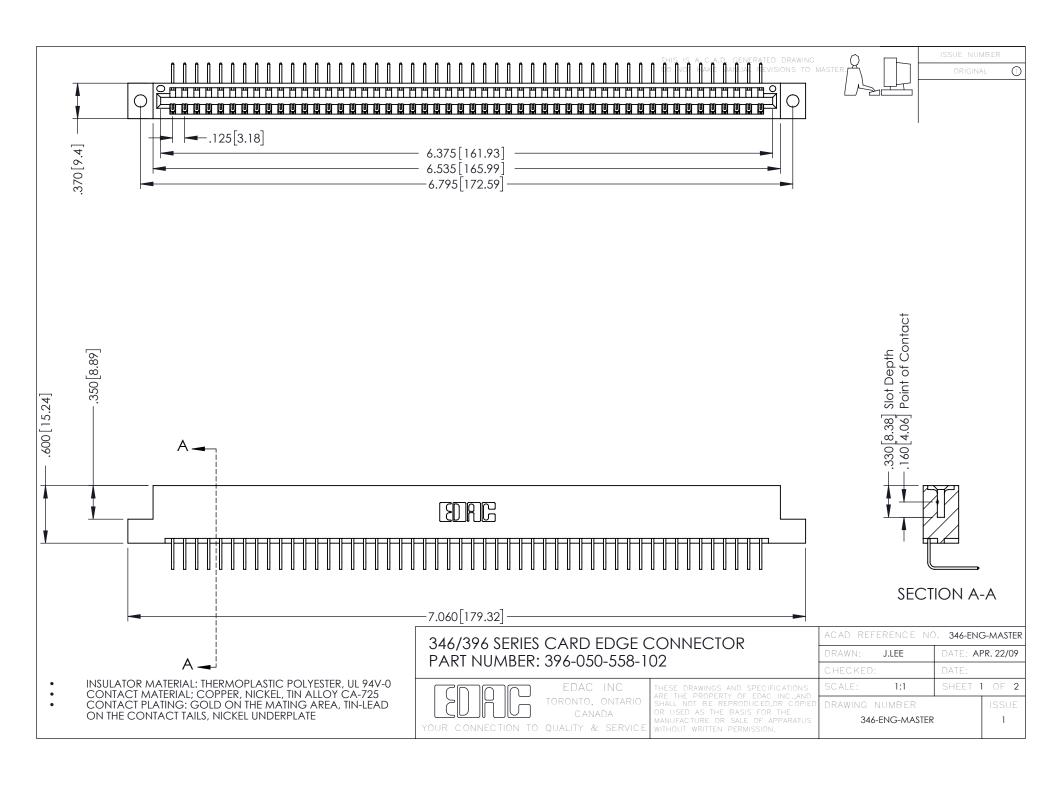

**Contact Code 555** 

**Contact Code 556** 

INSULATOR MATERIAL: THERMOPLASTIC POLYESTER, UL 94V-0 CONTACT MATERIAL; COPPER, NICKEL, TIN ALLOY CA-725

CONTACT PLATING: GOLD ON THE MATING AREA, TIN-LEAD ON THE CONTACT TAILS, NICKEL UNDERPLATE

## 346/396 SERIES CARD EDGE CONNECTOR CONTACT CODE 555,556,558,559,560 DIMENSIONS

YOUR CONNECTION TO QUALITY & SERVICE

|   | ACAD REFERENCE NO. 346-ENG-MASTER |                  |
|---|-----------------------------------|------------------|
|   | DRAWN: J.LEE                      | DATE: APR. 22/09 |
|   | CHECKED:                          | DATE:            |
|   | SCALE: 1:1                        | SHEET 2 OF 2     |
| D | DRAWING NUMBER                    | ISSUE            |