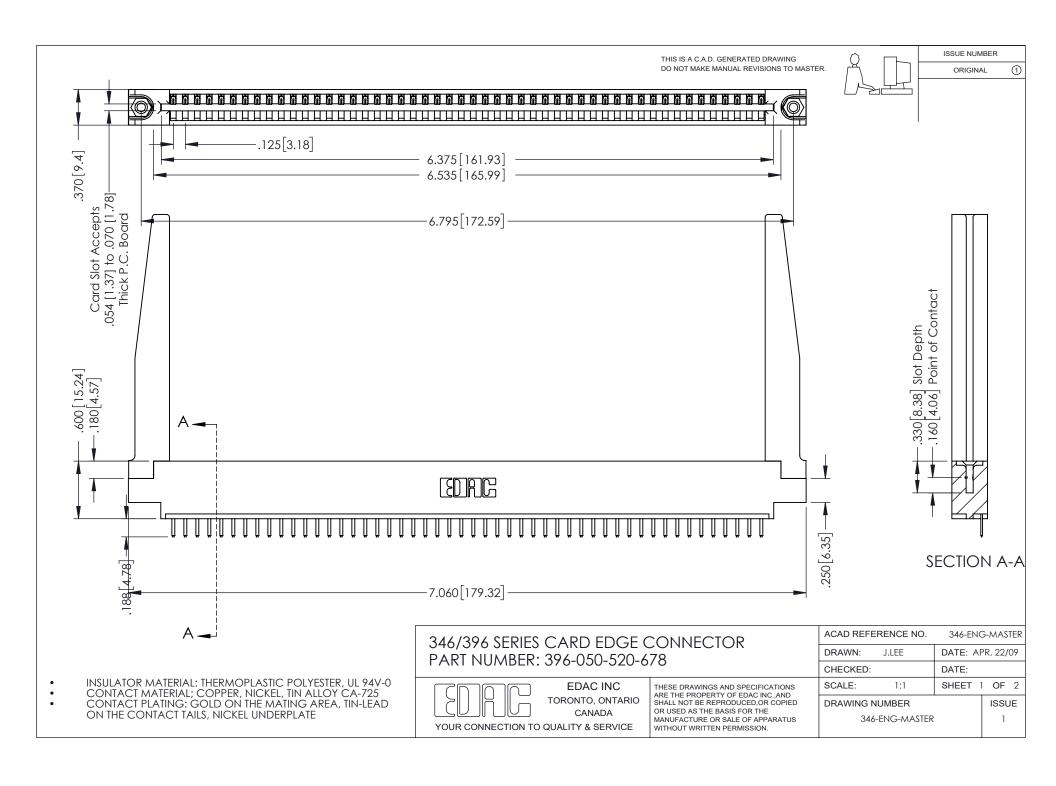

## **Contact Code 556**

INSULATOR MATERIAL: THERMOPLASTIC POLYESTER, UL 94V-0 CONTACT MATERIAL; COPPER, NICKEL, TIN ALLOY CA-725 CONTACT PLATING: GOLD ON THE MATING AREA, TIN-LEAD

ON THE CONTACT TAILS, NICKEL UNDERPLATE