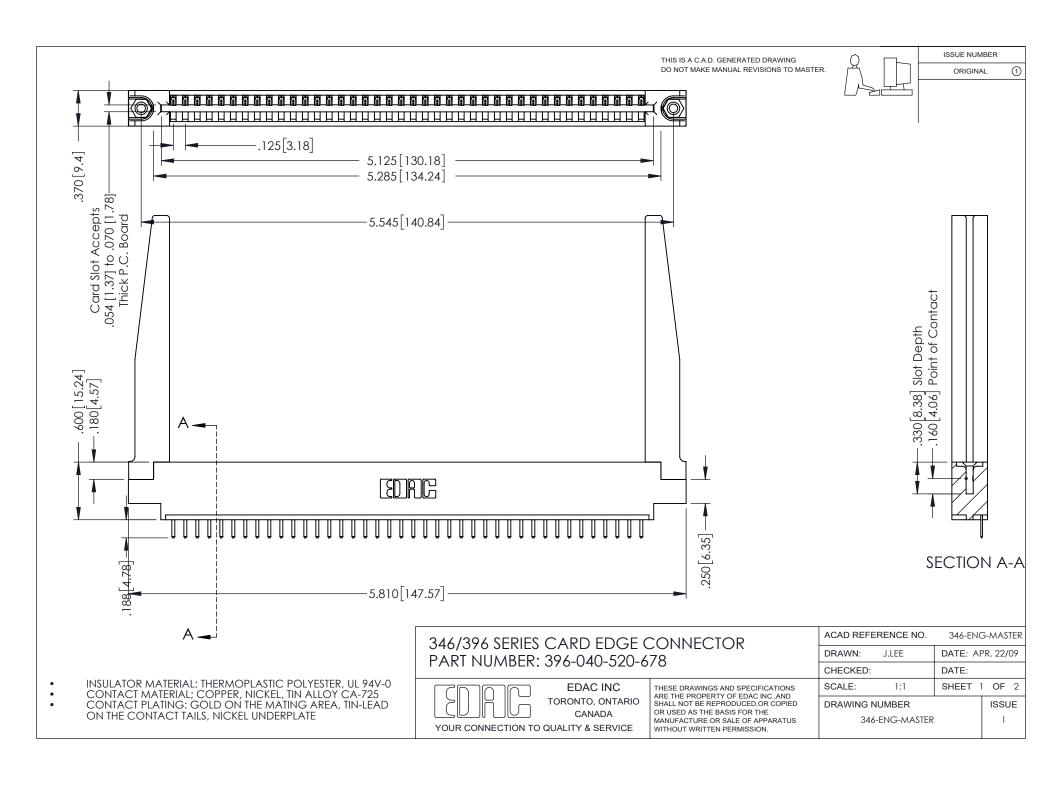

## **Contact Code 556**

INSULATOR MATERIAL: THERMOPLASTIC POLYESTER, UL 94V-0 CONTACT MATERIAL; COPPER, NICKEL, TIN ALLOY CA-725 CONTACT PLATING: GOLD ON THE MATING AREA, TIN-LEAD

ON THE CONTACT TAILS, NICKEL UNDERPLATE

## 346/396 SERIES CARD EDGE CONNECTOR CONTACT CODE 555,556,558,559,560 DIMENSIONS

YOUR CONNECTION TO QUALITY & SERVICE

**EDAC INC** TORONTO, ONTARIO CANADA

THESE DRAWINGS AND SPECIFICATIONS ARE THE PROPERTY OF EDAC INC.,AND SHALL NOT BE REPRODUCED, OR COPIED OR USED AS THE BASIS FOR THE MANUFACTURE OR SALE OF APPARATUS WITHOUT WRITTEN PERMISSION.