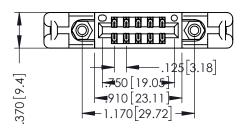

THIS IS A C.A.D. GENERATED DRAWING DO NOT MAKE MANUAL REVISIONS TO MASTER.

ISSUE NUMBER

ORIGINAL

1

INSULATOR MATERIAL: THERMOPLASTIC POLYESTER, UL 94V-0 CONTACT MATERIAL; COPPER, NICKEL, TIN ALLOY CA-725 CONTACT PLATING: GOLD ON THE MATING AREA, TIN-LEAD

ON THE CONTACT TAILS, NICKEL UNDERPLATE

| 346/396 SERIES CARD EDGE CONNECTOR |
|------------------------------------|
| PART NUMBER: 396-010-560-258       |

YOUR CONNECTION TO QUALITY & SERVICE

**EDAC INC** TORONTO, ONTARIO CANADA

THESE DRAWINGS AND SPECIFICATIONS ARE THE PROPERTY OF EDAC INC.,AND SHALL NOT BE REPRODUCED,OR COPIED OR USED AS THE BASIS FOR THE MANUFACTURE OR SALE OF APPARATUS WITHOUT WRITTEN PERMISSION.

| ACAD REFERENCE NO. | 346-ENG-MASTER   |
|--------------------|------------------|
| DRAWN: J.LEE       | DATE: APR. 22/09 |
| CHECKED:           | DATE:            |
| SCALE: 1:1         | SHEET 1 OF 2     |
| DRAWING NUMBER     | ISSUE            |
| 346-ENG-MASTER     | 1                |