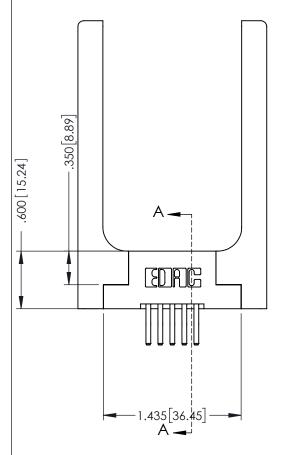

Slot Depth Point of Contact .330[8.38] : .160[4.06] |

**SECTION A-A** 

ISSUE NUMBER ORIGINAL 1

## 346/396 SERIES CARD EDGE CONNECTOR CONTACT CODE 555,556,558,559,560 DIMENSIONS

YOUR CONNECTION TO QUALITY & SERVICE

**EDAC INC** TORONTO, ONTARIO CANADA

THESE DRAWINGS AND SPECIFICATIONS ARE THE PROPERTY OF EDAC INC.,AND SHALL NOT BE REPRODUCED, OR COPIED OR USED AS THE BASIS FOR THE MANUFACTURE OR SALE OF APPARATUS WITHOUT WRITTEN PERMISSION.

|  | ACAD REFERENCE NO. | 346-ENG-MASTER   |
|--|--------------------|------------------|
|  | DRAWN: J.LEE       | DATE: APR. 22/09 |
|  | CHECKED:           | DATE:            |
|  | SCALE: 1:1         | SHEET 2 OF 2     |
|  | DRAWING NUMBER     | ISSUE            |
|  | 346-ENG-MASTER     | 1                |