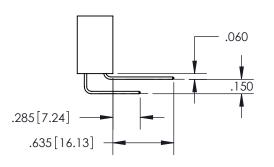

ORIGINAL 1

ISSUE NUMBER

**Contact Code 558** 

## 345/395 SERIES CARD EDGE CONNECTOR CONTACT CODE 555,556,558,559,560 DIMENSIONS

YOUR CONNECTION TO QUALITY & SERVICE

**EDAC INC** TORONTO, ONTARIO CANADA

THESE DRAWINGS AND SPECIFICATIONS ARE THE PROPERTY OF EDAC INC.,AND SHALL NOT BE REPRODUCED, OR COPIED OR USED AS THE BASIS FOR THE MANUFACTURE OR SALE OF APPARATUS WITHOUT WRITTEN PERMISSION.