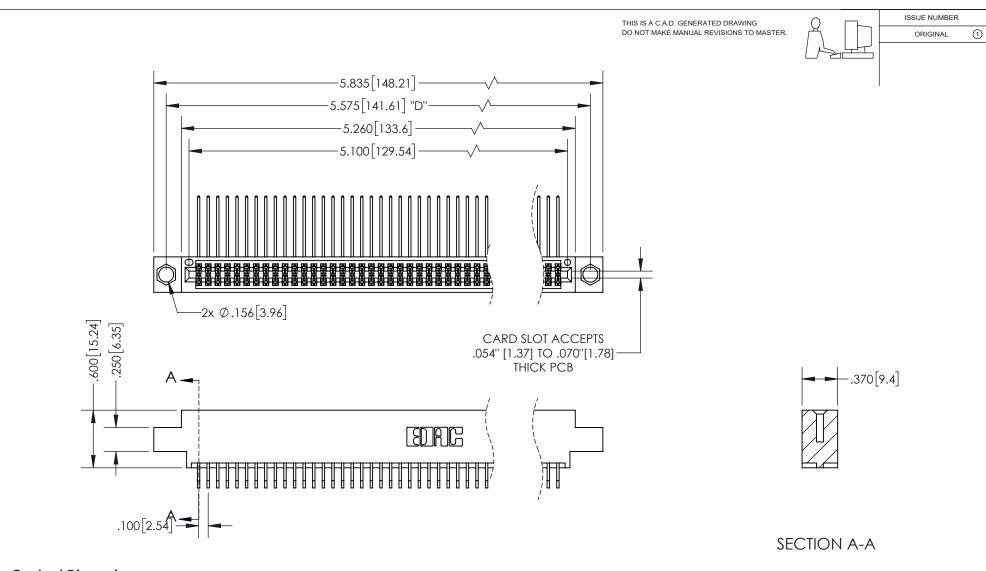

**Contact Dimensions:** 559-90 Degree Bend (Code 541 Contacts) See Sheet 2 for Contact Code 555, 556, 558, 559, 560 Dimensions

INSULATOR MATERIAL: THERMOPLASTIC PBT, UL 94V-0 CONTACT MATERIAL; COPPER TIN ALLOY CONTACT PLATING: GOLD ON THE MATING AREA, TIN PLATING ON THE CONTACT TAILS, NICKEL UNDERPLATE

## 345/395 SERIES CARD EDGE CONNECTOR PART NUMBER: 395-100-559-804

YOUR CONNECTION TO QUALITY & SERVICE

**EDAC INC** TORONTO, ONTARIO CANADA

THESE DRAWINGS AND SPECIFICATIONS ARE THE PROPERTY OF EDAC INC., AND SHALL NOT BE REPRODUCED, OR COPIED OR USED AS THE BASIS FOR THE MANUFACTURE OR SALE OF APPARATUS WITHOUT WRITTEN PERMISSION.

| ACAD REFERENCE NO.  | 345-ENG-MASTER   |
|---------------------|------------------|
| DRAWN: R.STA.MONICA | DATE:MAY.16/2017 |
| CHECKED:            | DATE:            |
| SCALE: 1:1          | SHEET 1 OF 2     |
| DRAWING NUMBER      | ISSUE            |
| 345-ENG-MASTER      | 1                |