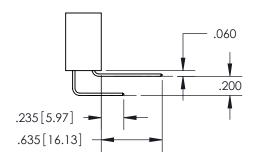

## **Contact Code 559**

Contact Code 560

- INSULATOR MATERIAL: THERMOPLASTIC POLYESTER, UL 94V-0
- DAP MATERIAL AVAILABLE UPON REQUEST
- CONTACT MATERIAL; COPPER ALLOY

CONTACT PLATING: GOLD ON THE MATING AREA, TIN PLATING ON THE CONTACT TAILS, NICKEL UNDERPLATE

## 345/395 SERIES CARD EDGE CONNECTOR CONTACT CODE 555,556,558,559,560 DIMENSIONS

YOUR CONNECTION TO QUALITY & SERVICE

**EDAC INC** TORONTO, ONTARIO CANADA

THESE DRAWINGS AND SPECIFICATIONS ARE THE PROPERTY OF EDAC INC.,AND SHALL NOT BE REPRODUCED, OR COPIED OR USED AS THE BASIS FOR THE MANUFACTURE OR SALE OF APPARATUS WITHOUT WRITTEN PERMISSION.