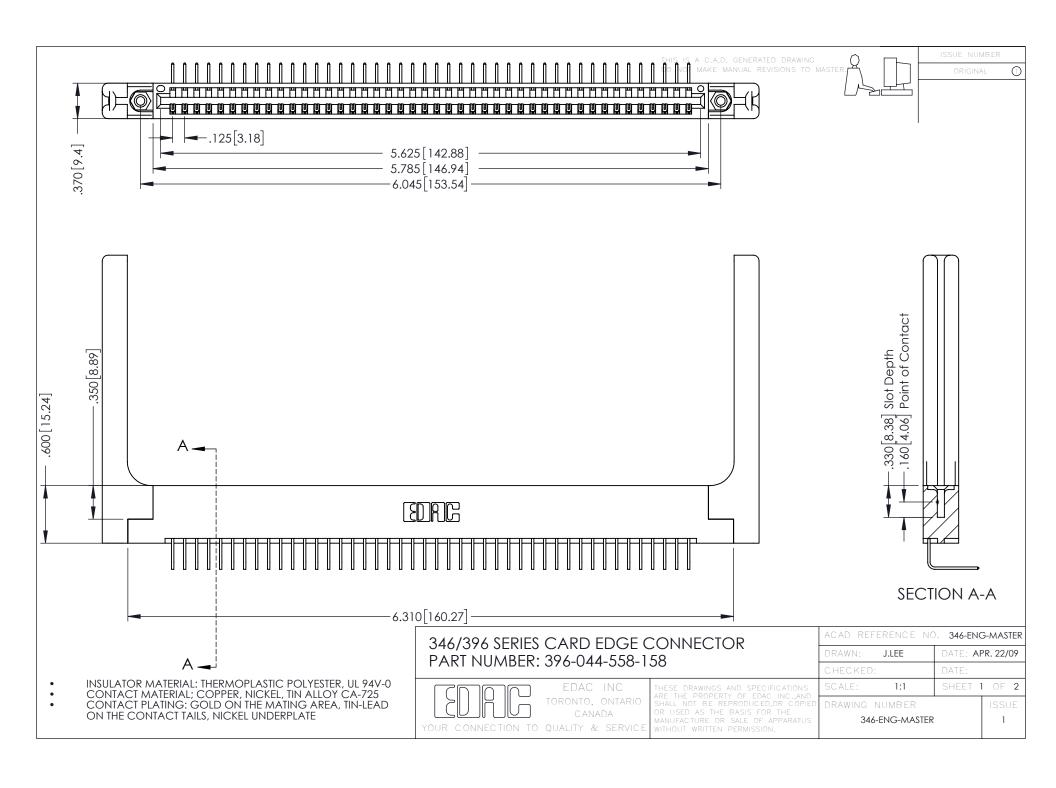

**Contact Code 555** 

**Contact Code 556** 

INSULATOR MATERIAL: THERMOPLASTIC POLYESTER, UL 94V-0 CONTACT MATERIAL; COPPER, NICKEL, TIN ALLOY CA-725

CONTACT PLATING: GOLD ON THE MATING AREA, TIN-LEAD ON THE CONTACT TAILS, NICKEL UNDERPLATE