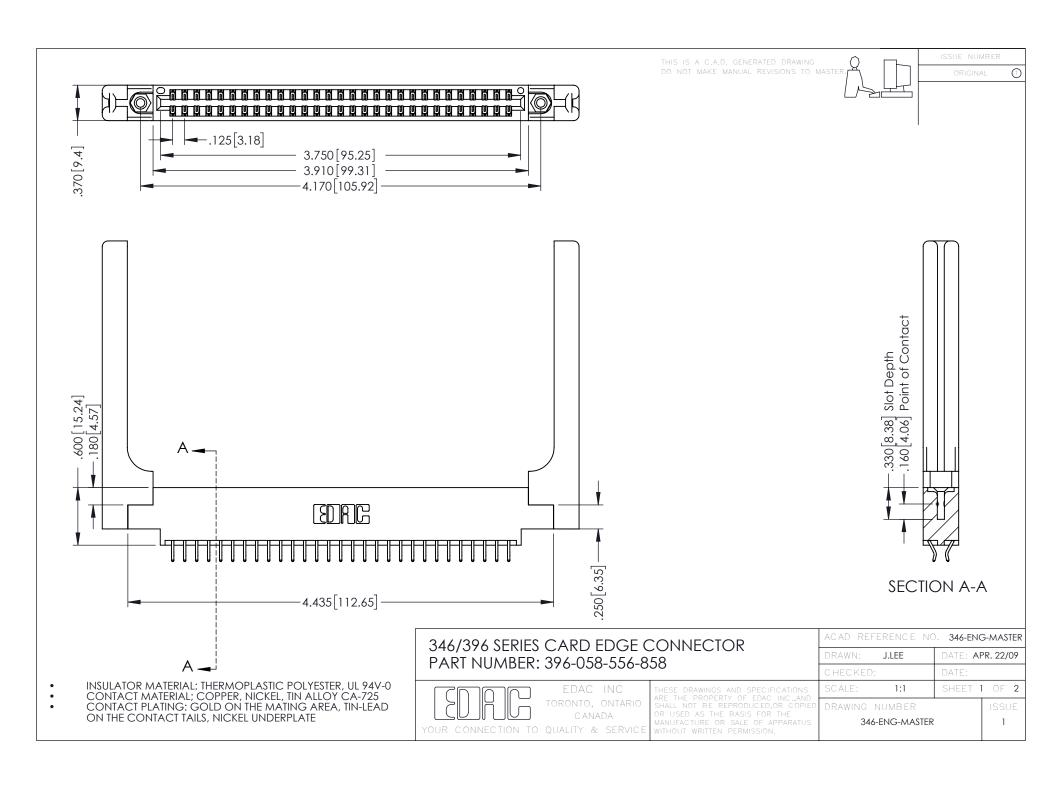

**Contact Code 555** 

**Contact Code 556** 

INSULATOR MATERIAL: THERMOPLASTIC POLYESTER, UL 94V-0 CONTACT MATERIAL; COPPER, NICKEL, TIN ALLOY CA-725

CONTACT PLATING: GOLD ON THE MATING AREA, TIN-LEAD ON THE CONTACT TAILS, NICKEL UNDERPLATE