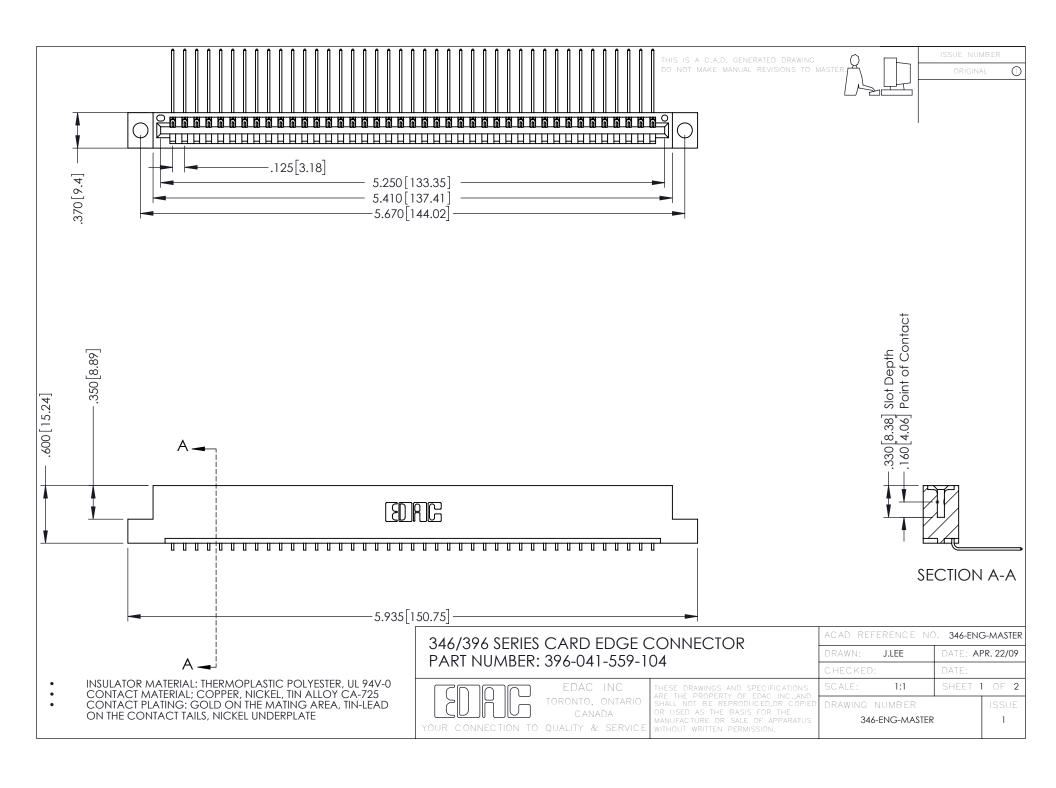

**Contact Code 555** 

**Contact Code 556** 

INSULATOR MATERIAL: THERMOPLASTIC POLYESTER, UL 94V-0 CONTACT MATERIAL; COPPER, NICKEL, TIN ALLOY CA-725

CONTACT PLATING: GOLD ON THE MATING AREA, TIN-LEAD ON THE CONTACT TAILS, NICKEL UNDERPLATE

## 346/396 SERIES CARD EDGE CONNECTOR CONTACT CODE 555,556,558,559,560 DIMENSIONS

YOUR CONNECTION TO QUALITY & SERVICE

|   | ACAD REFERENCE NO. 346-ENG-MASTER |                  |
|---|-----------------------------------|------------------|
|   | DRAWN: J.LEE                      | DATE: APR. 22/09 |
|   | CHECKED:                          | DATE:            |
|   | SCALE: 1:1                        | SHEET 2 OF 2     |
| D | DRAWING NUMBER                    | ISSUE            |