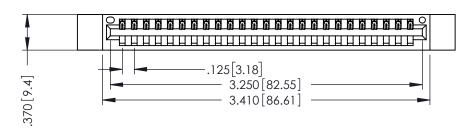

THIS IS A C.A.D. GENERATED DRAWING DO NOT MAKE MANUAL REVISIONS TO MASTER.

ISSUE NUMBER

ORIGINAL

1

.330 [8.38] Slot Depth .160 [4.06] Point of Contact

SECTION A-A

346-ENG-MASTER

250 [6.35] .188[4.78] -3.835 [93.25]

> 346/396 SERIES CARD EDGE CONNECTOR PART NUMBER: 396-025-520-612

YOUR CONNECTION TO QUALITY & SERVICE

**EDAC INC** TORONTO, ONTARIO CANADA

THESE DRAWINGS AND SPECIFICATIONS ARE THE PROPERTY OF EDAC INC., AND SHALL NOT BE REPRODUCED, OR COPIED OR USED AS THE BASIS FOR THE MANUFACTURE OR SALE OF APPARATUS WITHOUT WRITTEN PERMISSION.