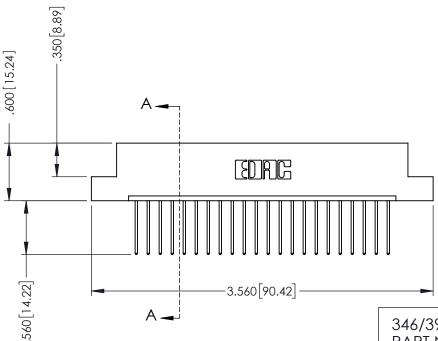

THIS IS A C.A.D. GENERATED DRAWING DO NOT MAKE MANUAL REVISIONS TO MASTER.

ISSUE NUMBER

ORIGINAL

1

.330 [8.38] Slot Depth .160 [4.06] Point of Contact SECTION A-A

346/396 SERIES CARD EDGE CONNECTOR PART NUMBER: 396-022-540-102

## 346/396 SERIES CARD EDGE CONNECTOR CONTACT CODE 555,556,558,559,560 DIMENSIONS

YOUR CONNECTION TO QUALITY & SERVICE

**EDAC INC** TORONTO, ONTARIO CANADA

THESE DRAWINGS AND SPECIFICATIONS ARE THE PROPERTY OF EDAC INC.,AND SHALL NOT BE REPRODUCED, OR COPIED OR USED AS THE BASIS FOR THE MANUFACTURE OR SALE OF APPARATUS WITHOUT WRITTEN PERMISSION.

|   | ACAD REFERENCE NO. | 346-ENG-MASTER   |
|---|--------------------|------------------|
|   | DRAWN: J.LEE       | DATE: APR. 22/09 |
| ) | CHECKED:           | DATE:            |
|   | SCALE: 1:1         | SHEET 2 OF 2     |
|   | DRAWING NUMBER     | ISSUE            |
|   | 346-ENG-MASTER     | 1                |