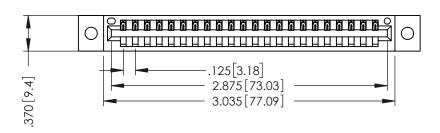

THIS IS A C.A.D. GENERATED DRAWING DO NOT MAKE MANUAL REVISIONS TO MASTER.

ISSUE NUMBER

ORIGINAL

1

.330 [8.38] Slot Depth .160 [4.06] Point of Contact SECTION A-A

346/396 SERIES CARD EDGE CONNECTOR PART NUMBER: 396-022-540-102

YOUR CONNECTION TO QUALITY & SERVICE

**EDAC INC** TORONTO, ONTARIO CANADA

THESE DRAWINGS AND SPECIFICATIONS ARE THE PROPERTY OF EDAC INC., AND SHALL NOT BE REPRODUCED,OR COPIED OR USED AS THE BASIS FOR THE MANUFACTURE OR SALE OF APPARATUS WITHOUT WRITTEN PERMISSION.

| DRAWN: J.LEE   | DATE: APR. 22/09 |
|----------------|------------------|
| CHECKED:       | DATE:            |
| SCALE: 1:1     | SHEET 1 OF 2     |
| DRAWING NUMBER | ISSUE            |
| 344 ENC MASTED | 1                |

ACAD REFERENCE NO.

346-ENG-MASTER

346-ENG-MASTER

INSULATOR MATERIAL: THERMOPLASTIC POLYESTER, UL 94V-0 CONTACT MATERIAL; COPPER, NICKEL, TIN ALLOY CA-725 CONTACT PLATING: GOLD ON THE MATING AREA, TIN-LEAD