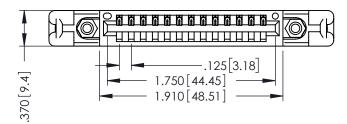

346/396 SERIES CARD EDGE CONNECTOR PART NUMBER: 396-013-526-658

YOUR CONNECTION TO QUALITY & SERVICE

**EDAC INC** TORONTO, ONTARIO CANADA

THESE DRAWINGS AND SPECIFICATIONS ARE THE PROPERTY OF EDAC INC.,AND SHALL NOT BE REPRODUCED,OR COPIED OR USED AS THE BASIS FOR THE MANUFACTURE OR SALE OF APPARATUS WITHOUT WRITTEN PERMISSION.

| ACAD REFERENCE NO. |     | 346-ENG-MASTER |           |
|--------------------|-----|----------------|-----------|
| DRAWN: J.LI        | EE  | DATE: AF       | PR. 22/09 |
| CHECKED:           |     | DATE:          |           |
| SCALE:             | 1:1 | SHEET 1        | OF 2      |
| DRAWING NUMBER     |     |                | ISSUE     |
|                    |     |                |           |