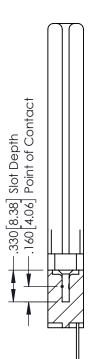

## **Contact Code 555**

## **Contact Code 556**

INSULATOR MATERIAL: THERMOPLASTIC POLYESTER, UL 94V-0 CONTACT MATERIAL; COPPER, NICKEL, TIN ALLOY CA-725 CONTACT PLATING: GOLD ON THE MATING AREA, TIN-LEAD

ON THE CONTACT TAILS, NICKEL UNDERPLATE

## 346/396 SERIES CARD EDGE CONNECTOR CONTACT CODE 555,556,558,559,560 DIMENSIONS

YOUR CONNECTION TO QUALITY & SERVICE

**EDAC INC** TORONTO, ONTARIO CANADA

THESE DRAWINGS AND SPECIFICATIONS ARE THE PROPERTY OF EDAC INC.,AND SHALL NOT BE REPRODUCED, OR COPIED OR USED AS THE BASIS FOR THE MANUFACTURE OR SALE OF APPARATUS WITHOUT WRITTEN PERMISSION.

|  | ACAD REFERENCE NO. | 346-ENG-MASTER   |  |
|--|--------------------|------------------|--|
|  | DRAWN: J.LEE       | DATE: APR. 22/09 |  |
|  | CHECKED:           | DATE:            |  |
|  | SCALE: 1:1         | SHEET 2 OF 2     |  |
|  | DRAWING NUMBER     | ISSUE            |  |
|  | 346-ENG-MASTER     | 1                |  |