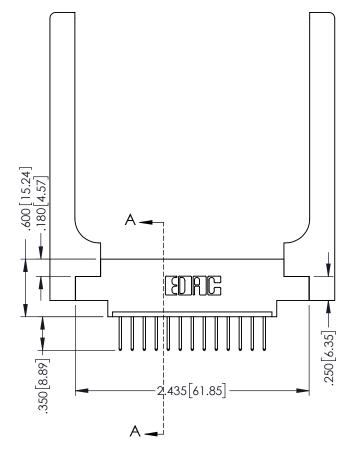

346-ENG-MASTER

SECTION A-A

ISSUE NUMBER ORIGINAL 1

| ACAD REFERENCE NO. |     | 346-ENG-MASTER |           |
|--------------------|-----|----------------|-----------|
| DRAWN: J.LI        | EE  | DATE: AF       | PR. 22/09 |
| CHECKED:           |     | DATE:          |           |
| SCALE:             | 1:1 | SHEET 1        | OF 2      |
| DRAWING NUMBER     |     |                | ISSUE     |
|                    |     |                |           |