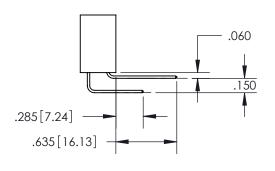

THIS IS A C.A.D. GENERATED DRAWING DO NOT MAKE MANUAL REVISIONS TO MASTER.

ISSUE NUMBER ORIGINAL

.160 4.06 POINT OF CONTACT .330[8.38] -.370[9.4] **CARD SLOT** 

<u>Contact Dimensions:</u> 520-P.C. Tail .030x.018(0.76x0.46) - Tail LG=.175(4.45) .100 (2.54) Contact Spacing x .200 (5.08) Row Spacing

INSULATOR MATERIAL: THERMOPLASTIC PBT, UL 94V-0 CONTACT MATERIAL; COPPER TIN ALLOY CONTACT PLATING: GOLD ON THE MATING AREA, TIN PLATING ON THE CONTACT TAILS, NICKEL UNDERPLATE

345/395 SERIES CARD EDGE CONNECTOR PART NUMBER: 395-076-520-804

SECTION A-A

ISSUE NUMBER

ORIGINAL

1

**Contact Code 558** 

**Contact Code 559** 

**Contact Code 560** 

| 345/395 SERIES CARD EDGE CONNECTOR          |
|---------------------------------------------|
| CONTACT CODE 555,556,558,559,560 DIMENSIONS |