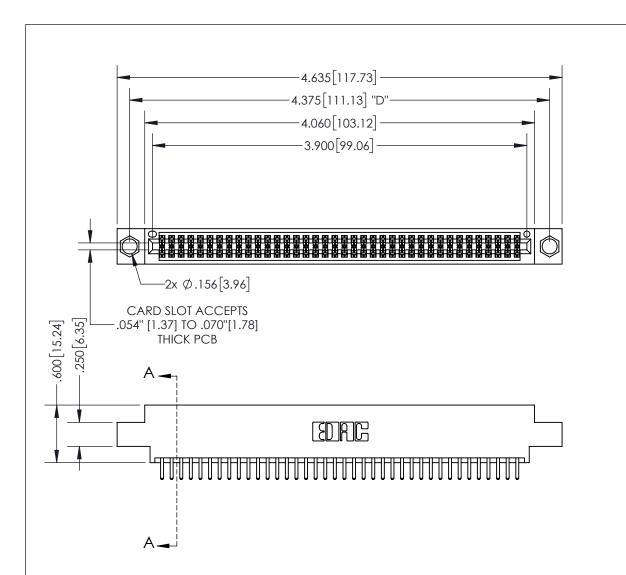

THIS IS A C.A.D. GENERATED DRAWING DO NOT MAKE MANUAL REVISIONS TO MASTER.

ISSUE NUMBER ORIGINAL

.160 4.06 POINT OF CONTACT .330[8.38] -.370[9.4] **CARD SLOT** 

<u>Contact Dimensions:</u> 520-P.C. Tail .030x.018(0.76x0.46) - Tail LG=.175(4.45) .100 (2.54) Contact Spacing x .200 (5.08) Row Spacing

INSULATOR MATERIAL: THERMOPLASTIC PBT, UL 94V-0 CONTACT MATERIAL; COPPER TIN ALLOY CONTACT PLATING: GOLD ON THE MATING AREA, TIN PLATING ON THE CONTACT TAILS, NICKEL UNDERPLATE

345/395 SERIES CARD EDGE CONNECTOR PART NUMBER: 395-076-520-804