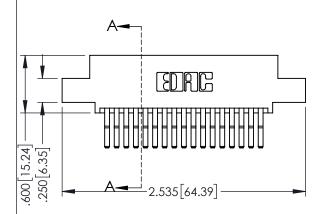

- INSULATOR MATERIAL: THERMOPLASTIC PBT BLACK, UL 94V-0
- CONTACT MATERIAL; COPPER TIN ALLOY CONTACT PLATING: GOLD ON THE MATING AREA, TIN PLATING ON THE CONTACT TAILS, NICKEL UNDERPLATE

| SECTION A-A |
|-------------|
|             |

| 345/395 SERIES CARD EDGE CONNECTOR |                  |                                                                                                        | ACAD REFERENCE NO. 345-ENG-MASTER |                 |           |       |
|------------------------------------|------------------|--------------------------------------------------------------------------------------------------------|-----------------------------------|-----------------|-----------|-------|
| PART NUMBER: 395-034-560-502       |                  | DRAWN:                                                                                                 | r.sta.monica                      | DATE: <b>MA</b> | Y.16/2017 |       |
| 1 AKT NUMBER, 373-034-360-302      |                  |                                                                                                        | CHECKE                            | ):              | DATE:     |       |
|                                    |                  | THESE DRAWINGS AND SPECIFICATIONS                                                                      | SCALE:                            | 1:1             | SHEET 1   | OF 2  |
|                                    | TORONTO, ONTARIO | ARE THE PROPERTY OF EDAC INC.,AND<br>SHALL NOT BE REPRODUCED,OR COPIED<br>OR USED AS THE BASIS FOR THE | DRAWING                           | NUMBER          |           | ISSUE |
| YOUR CONNECTION TO                 | CANADA           | MANUFACTURE OR SALE OF APPARATUS                                                                       | 345-ENG-MASTER                    |                 |           | 1     |