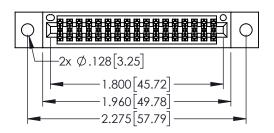

- INSULATOR MATERIAL: THERMOPLASTIC PBT BLACK, UL 94V-0
- CONTACT MATERIAL; COPPER TIN ALLOY CONTACT PLATING: GOLD ON THE MATING AREA, TIN PLATING ON THE CONTACT TAILS, NICKEL UNDERPLATE

| SECTION A-A |
|-------------|
|             |

| 345/395 SERIES CARD EDGE CONNECTOR |                  |                                                                                                        | ACAD REFERENCE NO. 345-ENG-MASTER |                 |           |       |
|------------------------------------|------------------|--------------------------------------------------------------------------------------------------------|-----------------------------------|-----------------|-----------|-------|
| PART NUMBER: 395-034-560-502       |                  | DRAWN:                                                                                                 | r.sta.monica                      | DATE: <b>MA</b> | Y.16/2017 |       |
| 1 AKT NUMBER, 373-034-360-302      |                  |                                                                                                        | CHECKE                            | ):              | DATE:     |       |
|                                    |                  | THESE DRAWINGS AND SPECIFICATIONS                                                                      | SCALE:                            | 1:1             | SHEET 1   | OF 2  |
|                                    | TORONTO, ONTARIO | ARE THE PROPERTY OF EDAC INC.,AND<br>SHALL NOT BE REPRODUCED,OR COPIED<br>OR USED AS THE BASIS FOR THE | DRAWING                           | NUMBER          |           | ISSUE |
| YOUR CONNECTION TO                 | CANADA           | MANUFACTURE OR SALE OF APPARATUS                                                                       | 345-ENG-MASTER                    |                 |           | 1     |