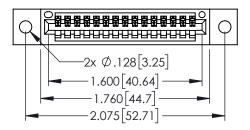

<u>Contact Dimensions:</u>
520-P.C. Tail .030x.018(0.76x0.46) - Tail LG=.175(4.45)
.100 (2.54) Contact Spacing x .200 (5.08) Row Spacing

1

- INSULATOR MATERIAL: THERMOPLASTIC PBT BLACK, UL 94V-0
- CONTACT MATERIAL; COPPER TIN ALLOY CONTACT PLATING: GOLD ON THE MATING AREA, TIN PLATING ON THE CONTACT TAILS, NICKEL UNDERPLATE