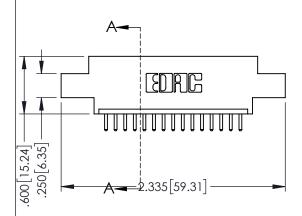

|  | SECTION A-A |
|--|-------------|
|  |             |

| 345/395 SERIES                                                  | ACAD REFERENCE NO. 345-ENG-MASTER |                                                                                                        |                |            |         |           |
|-----------------------------------------------------------------|-----------------------------------|--------------------------------------------------------------------------------------------------------|----------------|------------|---------|-----------|
| 345/395 SERIES CARD EDGE CONNECTOR PART NUMBER: 395-015-520-602 |                                   |                                                                                                        | DRAWN: R.      | STA.MONICA | DATE:MA | Y.16/2017 |
| I AKI NOMBEK.                                                   | 373-013-320-0                     | 02                                                                                                     | CHECKED:       |            | DATE:   |           |
|                                                                 | EDAC INC                          | THESE DRAWINGS AND SPECIFICATIONS                                                                      | SCALE:         | 1:1        | SHEET ' | OF 2      |
|                                                                 | TORONTO, ONTARIO                  | ARE THE PROPERTY OF EDAC INC.,AND<br>SHALL NOT BE REPRODUCED,OR COPIED<br>OR USED AS THE BASIS FOR THE | DRAWING 1      | NUMBER     |         | ISSUE     |
| YOUR CONNECTION TO                                              | CANADA<br>QUALITY & SERVICE       | MANUFACTURE OR SALE OF APPARATUS WITHOUT WRITTEN PERMISSION                                            | 345-ENG-MASTER |            |         | 1         |