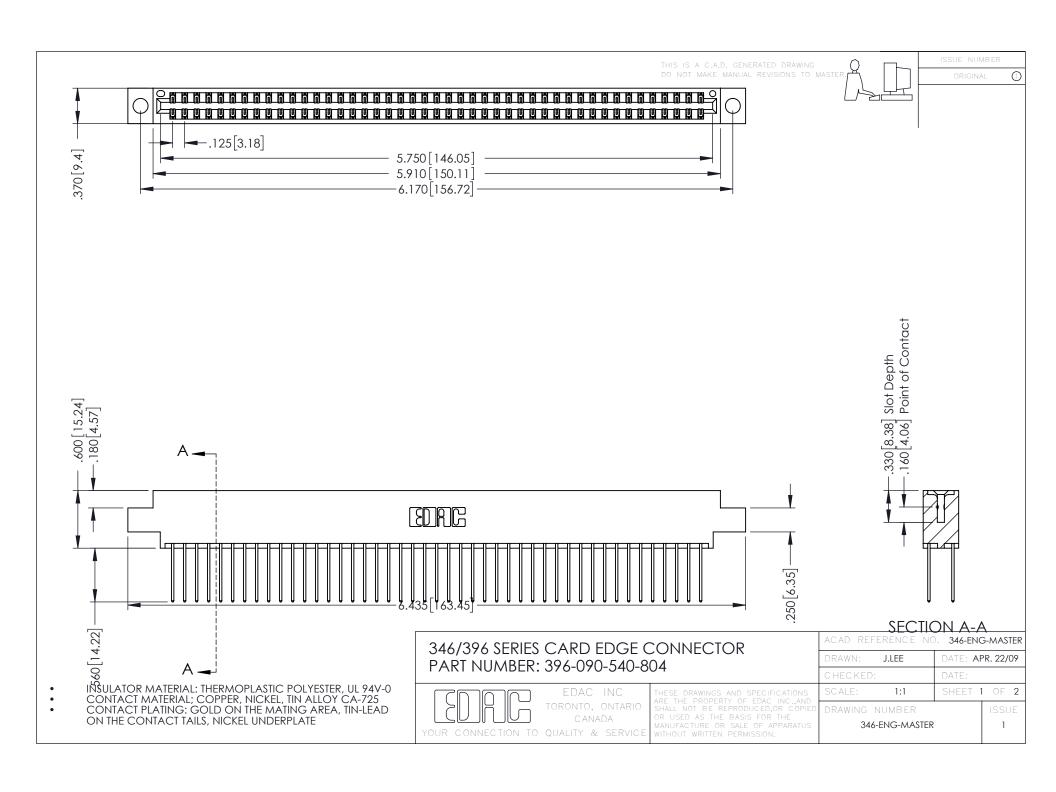

**Contact Code 555** 

**Contact Code 556** 

INSULATOR MATERIAL: THERMOPLASTIC POLYESTER, UL 94V-0 CONTACT MATERIAL; COPPER, NICKEL, TIN ALLOY CA-725

CONTACT PLATING: GOLD ON THE MATING AREA, TIN-LEAD ON THE CONTACT TAILS, NICKEL UNDERPLATE