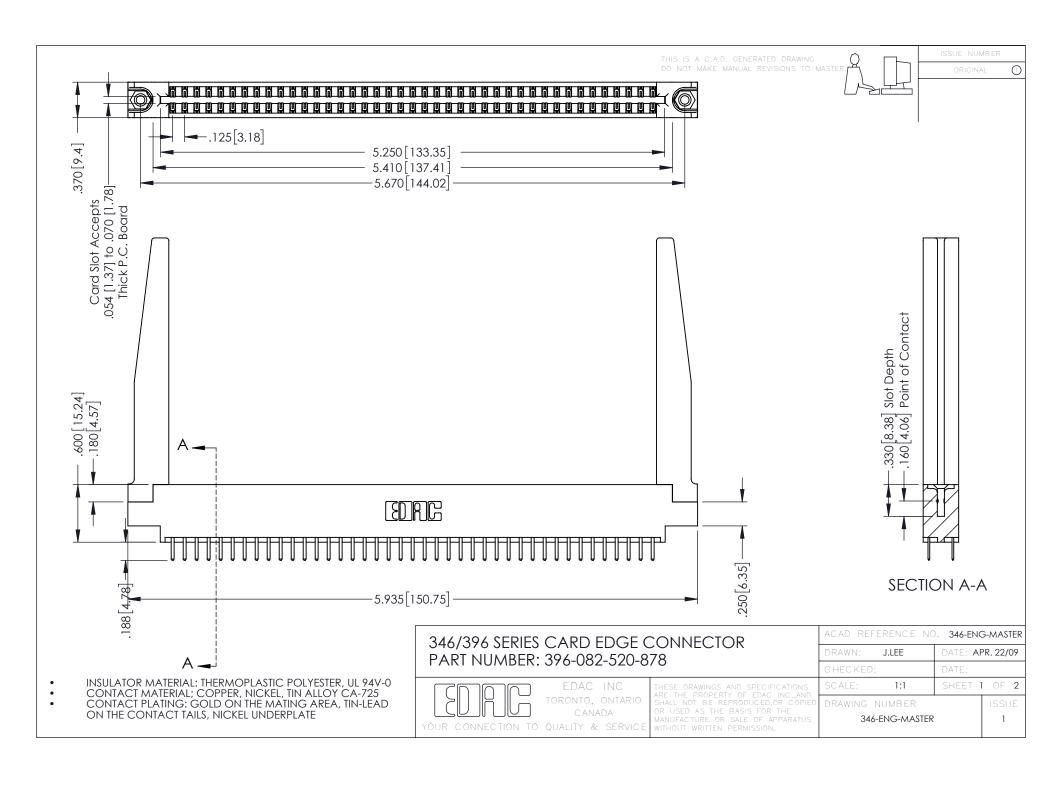

**Contact Code 555** 

**Contact Code 556** 

INSULATOR MATERIAL: THERMOPLASTIC POLYESTER, UL 94V-0 CONTACT MATERIAL; COPPER, NICKEL, TIN ALLOY CA-725

CONTACT PLATING: GOLD ON THE MATING AREA, TIN-LEAD ON THE CONTACT TAILS, NICKEL UNDERPLATE

## 346/396 SERIES CARD EDGE CONNECTOR CONTACT CODE 555,556,558,559,560 DIMENSIONS

YOUR CONNECTION TO QUALITY & SERVICE

|   | ACAD REFERENCE NO. 346-ENG-MASTER |                  |
|---|-----------------------------------|------------------|
|   | DRAWN: J.LEE                      | DATE: APR. 22/09 |
|   | CHECKED:                          | DATE:            |
|   | SCALE: 1:1                        | SHEET 2 OF 2     |
| D | DRAWING NUMBER                    | ISSUE            |