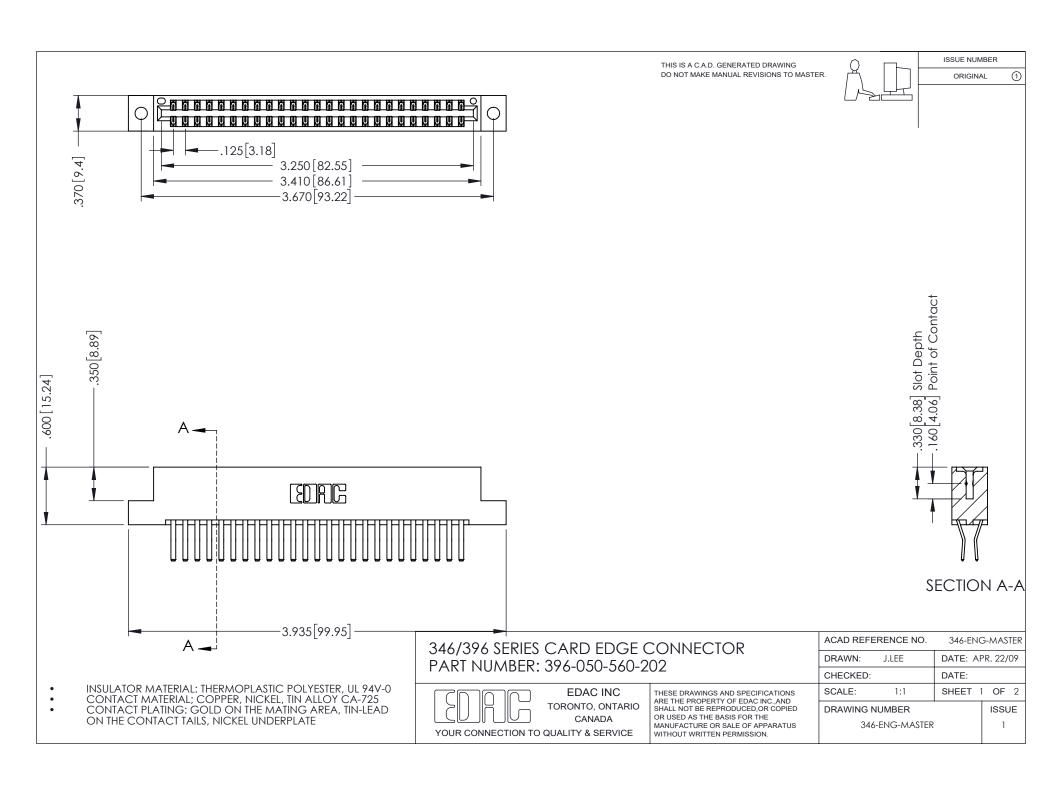

THIS IS A C.A.D. GENERATED DRAWING DO NOT MAKE MANUAL REVISIONS TO MASTER.

ORIGINAL 1

ISSUE NUMBER

**Contact Code 555** 

**Contact Code 556** 

INSULATOR MATERIAL: THERMOPLASTIC POLYESTER, UL 94V-0 CONTACT MATERIAL; COPPER, NICKEL, TIN ALLOY CA-725 CONTACT PLATING: GOLD ON THE MATING AREA, TIN-LEAD

ON THE CONTACT TAILS, NICKEL UNDERPLATE

## 346/396 SERIES CARD EDGE CONNECTOR CONTACT CODE 555,556,558,559,560 DIMENSIONS

YOUR CONNECTION TO QUALITY & SERVICE

**EDAC INC** TORONTO, ONTARIO CANADA

THESE DRAWINGS AND SPECIFICATIONS ARE THE PROPERTY OF EDAC INC.,AND SHALL NOT BE REPRODUCED, OR COPIED OR USED AS THE BASIS FOR THE MANUFACTURE OR SALE OF APPARATUS WITHOUT WRITTEN PERMISSION.

|   | ACAD REFERENCE NO. | 346-ENG-MASTER   |
|---|--------------------|------------------|
|   | DRAWN: J.LEE       | DATE: APR. 22/09 |
| ) | CHECKED:           | DATE:            |
|   | SCALE: 1:1         | SHEET 2 OF 2     |
|   | DRAWING NUMBER     | ISSUE            |
|   | 346-ENG-MASTER     | 1                |