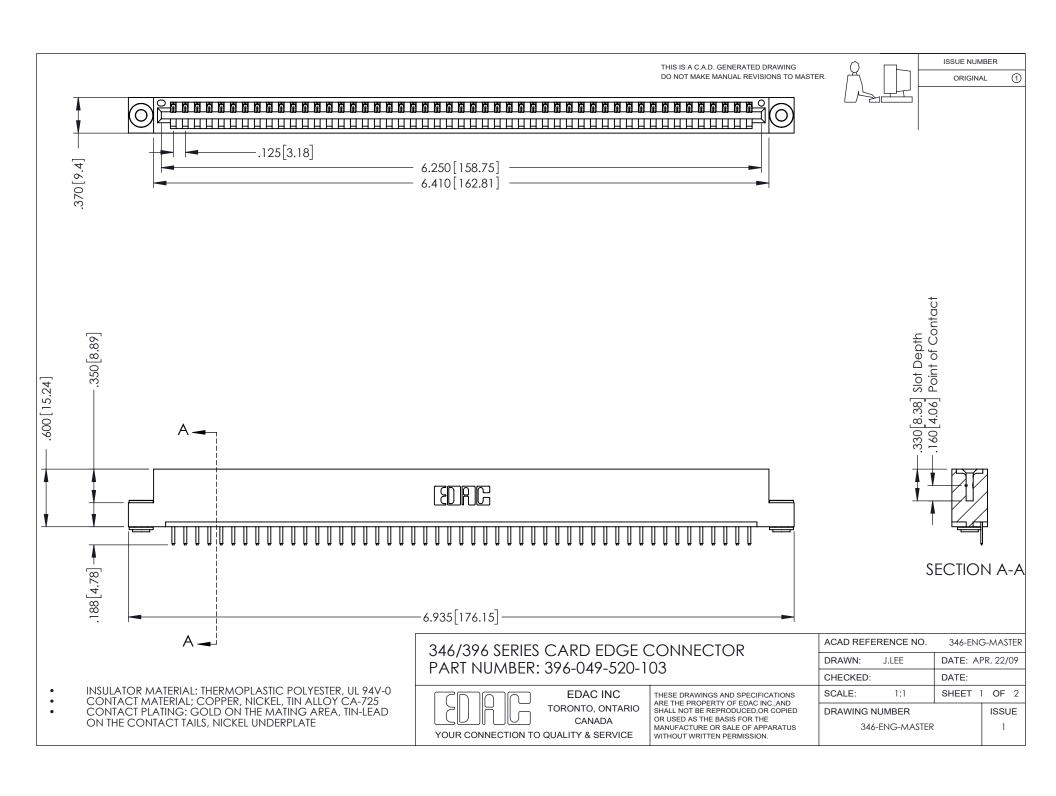

## **Contact Code 556**

INSULATOR MATERIAL: THERMOPLASTIC POLYESTER, UL 94V-0 CONTACT MATERIAL; COPPER, NICKEL, TIN ALLOY CA-725 CONTACT PLATING: GOLD ON THE MATING AREA, TIN-LEAD

ON THE CONTACT TAILS, NICKEL UNDERPLATE

## 346/396 SERIES CARD EDGE CONNECTOR CONTACT CODE 555,556,558,559,560 DIMENSIONS

YOUR CONNECTION TO QUALITY & SERVICE

**EDAC INC** TORONTO, ONTARIO CANADA

THESE DRAWINGS AND SPECIFICATIONS ARE THE PROPERTY OF EDAC INC.,AND SHALL NOT BE REPRODUCED, OR COPIED OR USED AS THE BASIS FOR THE MANUFACTURE OR SALE OF APPARATUS WITHOUT WRITTEN PERMISSION.