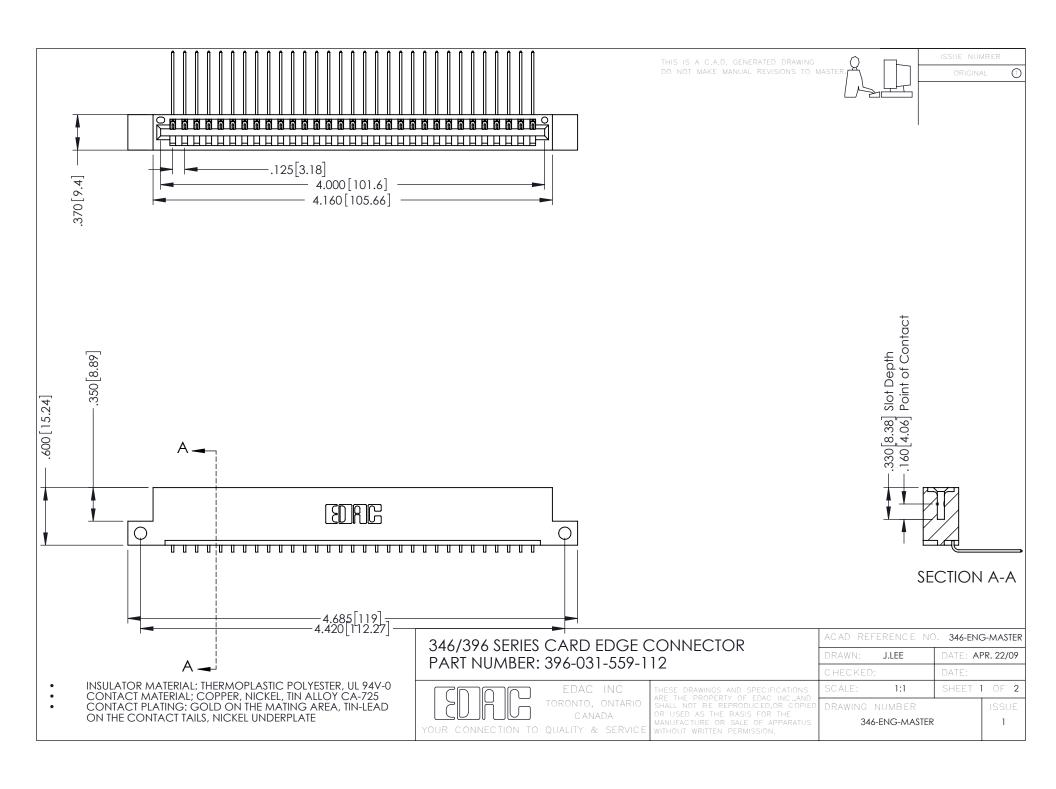

**Contact Code 555** 

**Contact Code 556** 

INSULATOR MATERIAL: THERMOPLASTIC POLYESTER, UL 94V-0 CONTACT MATERIAL; COPPER, NICKEL, TIN ALLOY CA-725 CONTACT PLATING: GOLD ON THE MATING AREA, TIN-LEAD

ON THE CONTACT TAILS, NICKEL UNDERPLATE

## 346/396 SERIES CARD EDGE CONNECTOR CONTACT CODE 555,556,558,559,560 DIMENSIONS

YOUR CONNECTION TO QUALITY & SERVICE

|   | ACAD REFERENCE NO. 346-ENG-MASTER |                  |
|---|-----------------------------------|------------------|
|   | DRAWN: J.LEE                      | DATE: APR. 22/09 |
|   | CHECKED:                          | DATE:            |
|   | SCALE: 1:1                        | SHEET 2 OF 2     |
| D | DRAWING NUMBER                    | ISSUE            |

346-ENG-MASTER