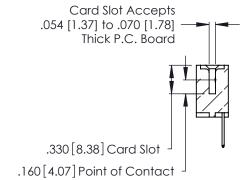

346/396 SERIES CARD EDGE CONNECTOR PART NUMBER: 396-005-526-101

**EDAC INC** TORONTO, ONTARIO CANADA

THESE DRAWINGS AND SPECIFICATIONS ARE THE PROPERTY OF EDAC INC.,AND SHALL NOT BE REPRODUCED, OR COPIED OR USED AS THE BASIS FOR THE MANUFACTURE OR SALE OF APPARATUS WITHOUT WRITTEN PERMISSION.