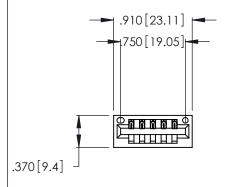

<u>Contact Dimensions:</u>
526-P.C. Tail .018 Sq. (0.46 Sq.) - Tail LG. =.350 (8.89)
.125 (3.18) Contact Spacing x .250 (6.35) Row Spacing

THIS IS A C.A.D. GENERATED DRAWING DO NOT MAKE MANUAL REVISIONS TO MASTER.

346/396 SERIES CARD EDGE CONNECTOR PART NUMBER: 396-005-526-101

**EDAC INC** TORONTO, ONTARIO CANADA

THESE DRAWINGS AND SPECIFICATIONS ARE THE PROPERTY OF EDAC INC.,AND SHALL NOT BE REPRODUCED, OR COPIED OR USED AS THE BASIS FOR THE MANUFACTURE OR SALE OF APPARATUS WITHOUT WRITTEN PERMISSION.