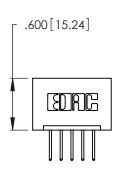

346/396 SERIES CARD EDGE CONNECTOR PART NUMBER: 396-005-526-101

**EDAC INC** TORONTO, ONTARIO CANADA

THESE DRAWINGS AND SPECIFICATIONS ARE THE PROPERTY OF EDAC INC.,AND SHALL NOT BE REPRODUCED, OR COPIED OR USED AS THE BASIS FOR THE MANUFACTURE OR SALE OF APPARATUS WITHOUT WRITTEN PERMISSION.