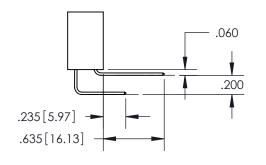

ISSUE NUMBER ORIGINAL

1

**Contact Code 558** 

## **Contact Code 559**

**Contact Code 560** 

- INSULATOR MATERIAL: THERMOPLASTIC POLYESTER, UL 94V-0
- DAP MATERIAL AVAILABLE UPON REQUEST
- CONTACT MATERIAL; COPPER ALLOY

CONTACT PLATING: GOLD ON THE MATING AREA, TIN PLATING ON THE CONTACT TAILS, NICKEL UNDERPLATE