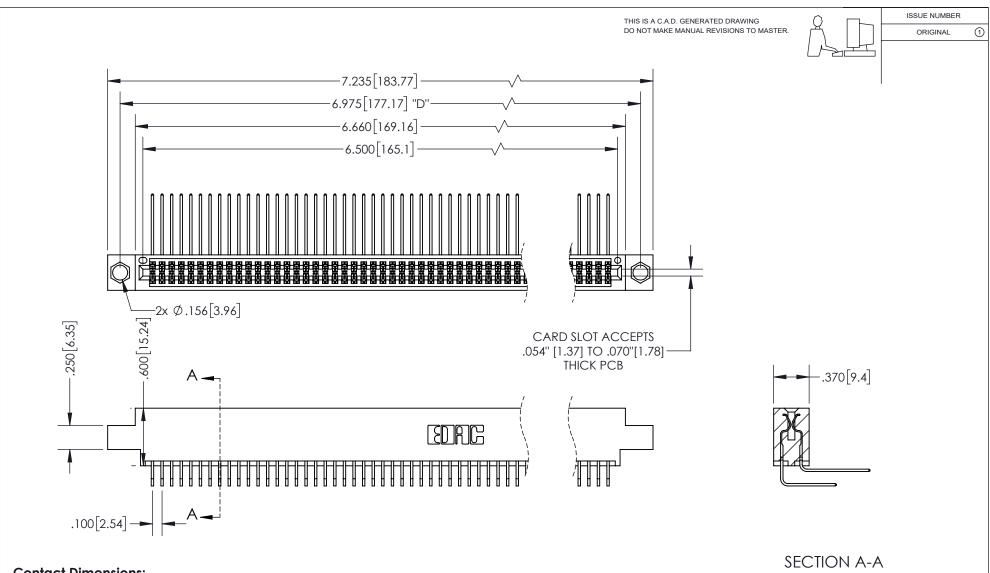

**Contact Dimensions:** 559-90 Degree Bend (Code 541 Contacts) See Sheet 2 for Contact Code 555, 556, 558, 559, 560 Dimensions

INSULATOR MATERIAL: THERMOPLASTIC PBT, UL 94V-0 CONTACT MATERIAL; COPPER TIN ALLOY CONTACT PLATING: GOLD ON THE MATING AREA, TIN PLATING ON THE CONTACT TAILS, NICKEL UNDERPLATE

## 345/395 SERIES CARD EDGE CONNECTOR PART NUMBER: 395-128-559-804

YOUR CONNECTION TO QUALITY & SERVICE

**EDAC INC** TORONTO, ONTARIO CANADA

THESE DRAWINGS AND SPECIFICATIONS ARE THE PROPERTY OF EDAC INC.,AND SHALL NOT BE REPRODUCED, OR COPIED OR USED AS THE BASIS FOR THE MANUFACTURE OR SALE OF APPARATUS WITHOUT WRITTEN PERMISSION.