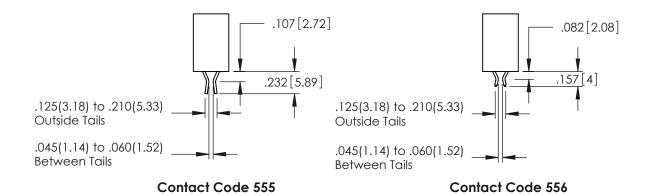

**SECTION A-A** 

YOUR CONNECTION TO QUALITY & SERVICE

**Contact Code 558** 

Contact Code 559

Contact Code 560

INSULATOR MATERIAL: THERMOPLASTIC POLYESTER, UL 94V-0

DAP MATERIAL AVAILABLE UPON REQUEST

CONTACT MATERIAL; COPPER ALLOY CONTACT PLATING: GOLD ON THE MATING AREA, TIN PLATING ON THE CONTACT TAILS, NICKEL UNDERPLATE