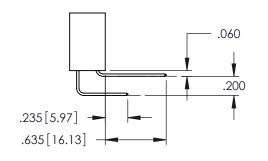

**SECTION A-A** 

YOUR CONNECTION TO QUALITY & SERVICE

**Contact Code 558** 

Contact Code 559

Contact Code 560

INSULATOR MATERIAL: THERMOPLASTIC POLYESTER, UL 94V-0

DAP MATERIAL AVAILABLE UPON REQUEST

CONTACT MATERIAL; COPPER ALLOY CONTACT PLATING: GOLD ON THE MATING AREA, TIN PLATING ON THE CONTACT TAILS, NICKEL UNDERPLATE