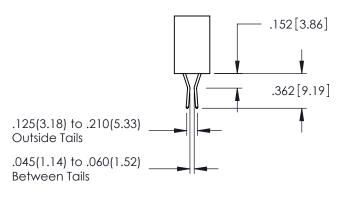

<u>Contact Dimensions:</u>
524-P.C. Tail .018 Sq.(0.46 Sq.) - Tail LG=.175(4.45)
.100 (2.54) Contact Spacing x .200 (5.08) Row Spacing

THIS IS A C.A.D. GENERATED DRAWING
DO NOT MAKE MANUAL REVISIONS TO MASTI