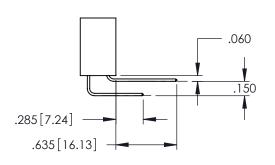

**SECTION A-A** 

YOUR CONNECTION TO QUALITY & SERVICE

**Contact Code 558** 

Contact Code 559

Contact Code 560

INSULATOR MATERIAL: THERMOPLASTIC POLYESTER, UL 94V-0

DAP MATERIAL AVAILABLE UPON REQUEST

CONTACT MATERIAL; COPPER ALLOY CONTACT PLATING: GOLD ON THE MATING AREA, TIN PLATING ON THE CONTACT TAILS, NICKEL UNDERPLATE