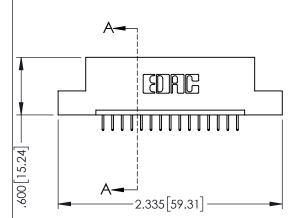

**SECTION A-A** 

YOUR CONNECTION TO QUALITY & SERVICE

**Contact Code 558** 

Contact Code 559

Contact Code 560

INSULATOR MATERIAL: THERMOPLASTIC POLYESTER, UL 94V-0

DAP MATERIAL AVAILABLE UPON REQUEST

CONTACT MATERIAL; COPPER ALLOY CONTACT PLATING: GOLD ON THE MATING AREA, TIN PLATING ON THE CONTACT TAILS, NICKEL UNDERPLATE