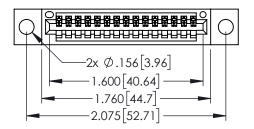

<u>Contact Dimensions:</u>
524-P.C. Tail .018 Sq.(0.46 Sq.) - Tail LG=.175(4.45)
.100 (2.54) Contact Spacing x .200 (5.08) Row Spacing

THIS IS A C.A.D. GENERATED DRAWING
DO NOT MAKE MANUAL REVISIONS TO MASTI