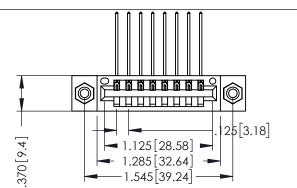

SSUE NUMBER

ORIGINAL

1

INSULATOR MATERIAL: THERMOPLASTIC POLYESTER, UL 94V-0 CONTACT MATERIAL; COPPER, NICKEL, TIN ALLOY CA-725 CONTACT PLATING: GOLD ON THE MATING AREA, TIN-LEAD ON THE CONTACT TAILS, NICKEL UNDERPLATE 346/396 SERIES CARD EDGE CONNECTOR PART NUMBER: 396-008-559-608

**Contact Code 555** 

**Contact Code 556** 

INSULATOR MATERIAL: THERMOPLASTIC POLYESTER, UL 94V-0 CONTACT MATERIAL; COPPER, NICKEL, TIN ALLOY CA-725

CONTACT PLATING: GOLD ON THE MATING AREA, TIN-LEAD ON THE CONTACT TAILS, NICKEL UNDERPLATE