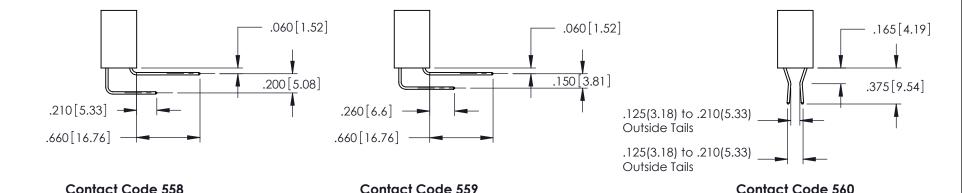

## 346/396 SERIES CARD EDGE CONNECTOR CONTACT CODE 555,556,558,559,560 DIMENSIONS

YOUR CONNECTION TO QUALITY & SERVICE

|   | ACAD REFERENCE NO. 346-ENG-MASTE |                         |
|---|----------------------------------|-------------------------|
|   | DRAWN: J.LEE                     | DATE: <b>APR. 22/09</b> |
|   | CHECKED:                         | DATE:                   |
|   | SCALE: 1:1                       | SHEET 2 OF 2            |
| D | DRAWING NUMBER                   | ISSUE                   |