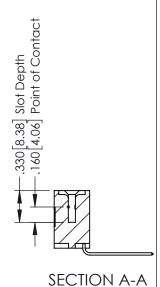

## 346/396 SERIES CARD EDGE CONNECTOR CONTACT CODE 555,556,558,559,560 DIMENSIONS

YOUR CONNECTION TO QUALITY & SERVICE

|   | ACAD REFERENCE NO. 346-ENG-MASTE |                         |
|---|----------------------------------|-------------------------|
|   | DRAWN: J.LEE                     | DATE: <b>APR. 22/09</b> |
|   | CHECKED:                         | DATE:                   |
|   | SCALE: 1:1                       | SHEET 2 OF 2            |
| D | DRAWING NUMBER                   | ISSUE                   |