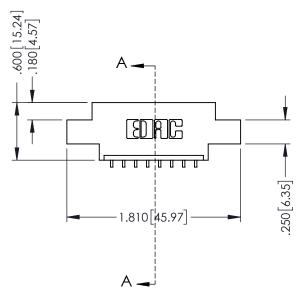

## 346/396 SERIES CARD EDGE CONNECTOR CONTACT CODE 555,556,558,559,560 DIMENSIONS

YOUR CONNECTION TO QUALITY & SERVICE

|   | ACAD REFERENCE NO. 346-ENG-MASTE |                         |
|---|----------------------------------|-------------------------|
|   | DRAWN: J.LEE                     | DATE: <b>APR. 22/09</b> |
|   | CHECKED:                         | DATE:                   |
|   | SCALE: 1:1                       | SHEET 2 OF 2            |
| D | DRAWING NUMBER                   | ISSUE                   |