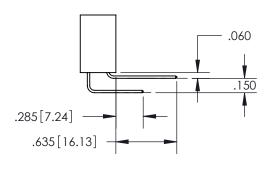

THIS IS A C.A.D. GENERATED DRAWING DO NOT MAKE MANUAL REVISIONS TO MASTER.

ISSUE NUMBER

1

ORIGINAL

.160 4.06 POINT OF CONTACT .330[8.38] -.370[9.4] **CARD SLOT** .150 [3.81]

SECTION A-A

<u>Contact Dimensions:</u> 542-Wire Wrap .025 Sq.(0.64 Sq.) - Tail LG=.645(16.38)

.100 (2.54) Contact Spacing x .200 (5.08) Row Spacing

INSULATOR MATERIAL: THERMOPLASTIC PBT, UL 94V-0 CONTACT MATERIAL; COPPER TIN ALLOY CONTACT PLATING: GOLD ON THE MATING AREA, TIN PLATING ON THE CONTACT TAILS, NICKEL UNDERPLATE