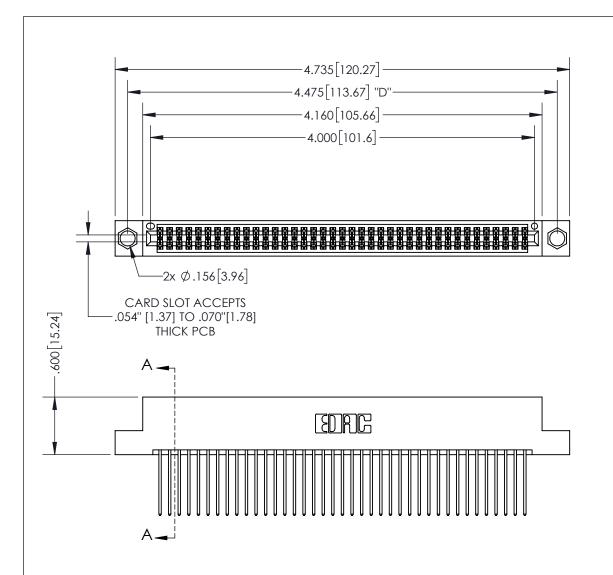

THIS IS A C.A.D. GENERATED DRAWING DO NOT MAKE MANUAL REVISIONS TO MASTER.

ISSUE NUMBER

1

ORIGINAL

.160 4.06 POINT OF CONTACT .330[8.38] -.370[9.4] **CARD SLOT** .150 [3.81]

SECTION A-A

<u>Contact Dimensions:</u> 542-Wire Wrap .025 Sq.(0.64 Sq.) - Tail LG=.645(16.38)

.100 (2.54) Contact Spacing x .200 (5.08) Row Spacing

INSULATOR MATERIAL: THERMOPLASTIC PBT, UL 94V-0 CONTACT MATERIAL; COPPER TIN ALLOY CONTACT PLATING: GOLD ON THE MATING AREA, TIN PLATING ON THE CONTACT TAILS, NICKEL UNDERPLATE

## 345/395 SERIES CARD EDGE CONNECTOR PART NUMBER: 395-078-542-204

YOUR CONNECTION TO QUALITY & SERVICE

**EDAC INC** TORONTO, ONTARIO CANADA

THESE DRAWINGS AND SPECIFICATIONS ARE THE PROPERTY OF EDAC INC.,AND SHALL NOT BE REPRODUCED, OR COPIED OR USED AS THE BASIS FOR THE MANUFACTURE OR SALE OF APPARATUS WITHOUT WRITTEN PERMISSION.