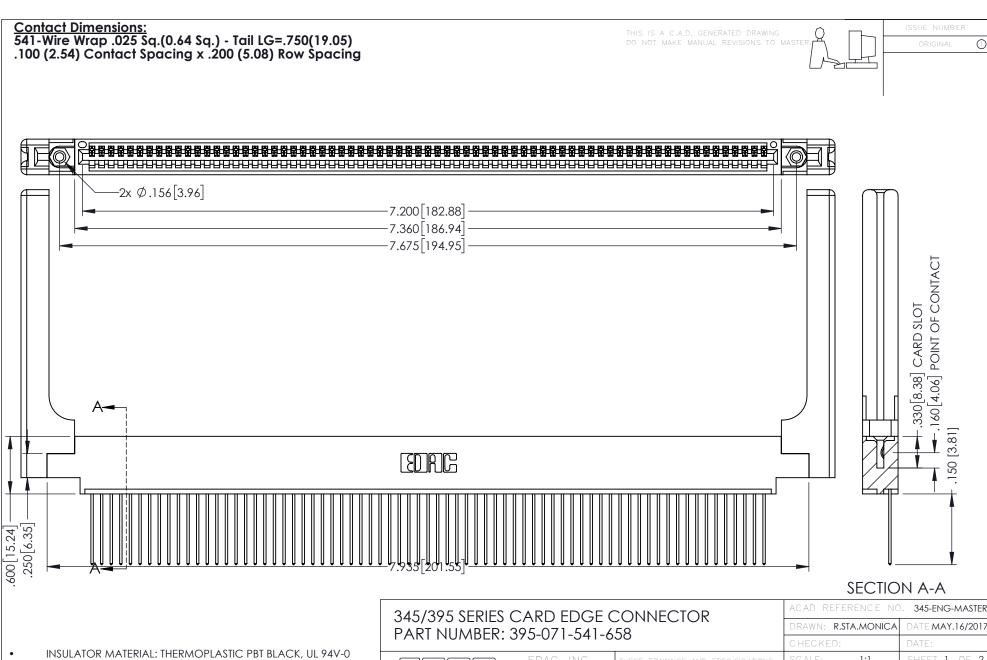

CONTACT MATERIAL; COPPER TIN ALLOY

CONTACT PLATING: GOLD ON THE MATING AREA, TIN PLATING ON THE CONTACT TAILS, NICKEL UNDERPLATE

YOUR CONNECTION TO QUALITY & SERVICE

DATE:MAY.16/2017 1:1 SHEET 1 OF 2

345-ENG-MASTER