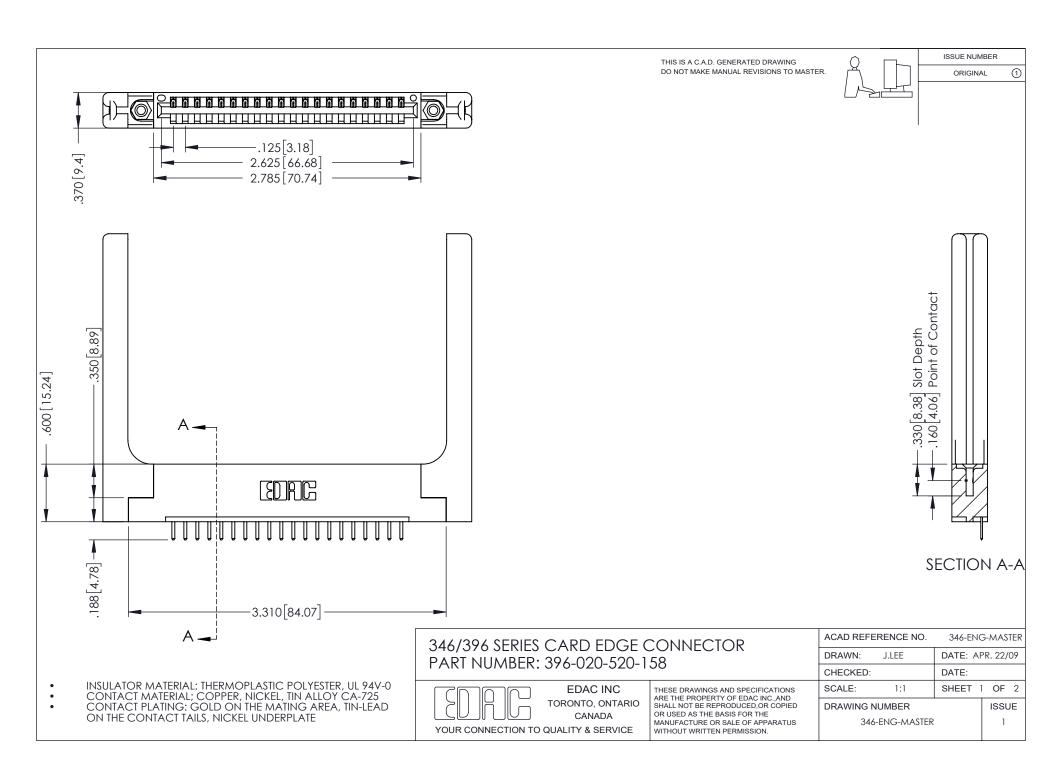

## **Contact Code 556**

INSULATOR MATERIAL: THERMOPLASTIC POLYESTER, UL 94V-0 CONTACT MATERIAL; COPPER, NICKEL, TIN ALLOY CA-725 CONTACT PLATING: GOLD ON THE MATING AREA, TIN-LEAD

ON THE CONTACT TAILS, NICKEL UNDERPLATE

## 346/396 SERIES CARD EDGE CONNECTOR CONTACT CODE 555,556,558,559,560 DIMENSIONS

YOUR CONNECTION TO QUALITY & SERVICE

**EDAC INC** TORONTO, ONTARIO CANADA

THESE DRAWINGS AND SPECIFICATIONS ARE THE PROPERTY OF EDAC INC.,AND SHALL NOT BE REPRODUCED, OR COPIED OR USED AS THE BASIS FOR THE MANUFACTURE OR SALE OF APPARATUS WITHOUT WRITTEN PERMISSION.