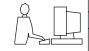

**Contact Dimensions:** 523-P.C. Tail .025 Sq.(0.64 Sq.) - Tail LG=.390(9.91) .100 (2.54) Contact Spacing x .200 (5.08) Row Spacing

INSULATOR MATERIAL: THERMOPLASTIC PBT, UL 94V-0 CONTACT MATERIAL; COPPER TIN ALLOY CONTACT PLATING: GOLD ON THE MATING AREA, TIN PLATING ON THE CONTACT TAILS, NICKEL UNDERPLATE