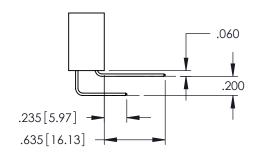

## Contact Code 559

## Contact Code 560

INSULATOR MATERIAL: THERMOPLASTIC POLYESTER, UL 94V-0 DAP MATERIAL AVAILABLE UPON REQUEST

CONTACT MATERIAL; COPPER ALLOY CONTACT PLATING: GOLD ON THE MATING AREA, TIN PLATING ON THE CONTACT TAILS, NICKEL UNDERPLATE