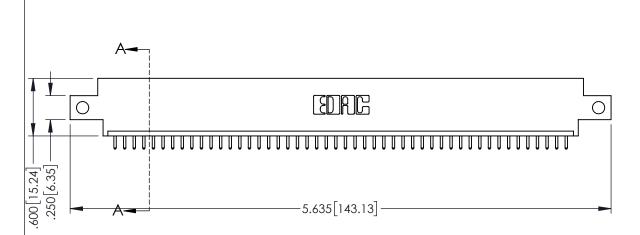

<u>Contact Dimensions:</u>
521-P.C. Tail .025 Sq.(0.64 Sq.) - Tail LG=.150(3.81)
.100 (2.54) Contact Spacing x .200 (5.08) Row Spacing

THIS IS A C.A.D. GENERATED DRAWING
DO NOT MAKE MANUAL REVISIONS TO MAS

ISSUE NUMBER

ORIGINAL

1

INSULATOR MATERIAL: THERMOPLASTIC PBT BLACK, UL 94V-0

 CONTACT MATERIAL; COPPER TIN ALLOY
 CONTACT PLATING: GOLD ON THE MATING AREA, TIN PLATING ON THE CONTACT TAILS, NICKEL UNDERPLATE

| 345/395 SERIES CARD EDGE CONNECTOR |
|------------------------------------|
| PART NUMBER: 395-048-521-612       |

EDNG

EDAC INC TORONTO, ONTARIO CANADA

YOUR CONNECTION TO QUALITY & SERVICE WITHOUT WRITTEN PERM

| 2                                                   | ACAD REFERENCE NO. 345-ENG-MASTER |                     |  |  |
|-----------------------------------------------------|-----------------------------------|---------------------|--|--|
| `                                                   | DRAWN: R.STA.MONIC                | CA DATE:MAY.16/2017 |  |  |
| CHECKED:                                            |                                   | DATE:               |  |  |
| SPECIFICATIONS                                      | SCALE: 1:1                        | SHEET 1 OF 2        |  |  |
| OF EDAC INC.,AND<br>DDUCED,OR COPIED<br>SIS FOR THE | DRAWING NUMBER                    | ISSUE               |  |  |
| LE OF APPARATUS                                     | 345-ENG-MAST                      | ER 1                |  |  |