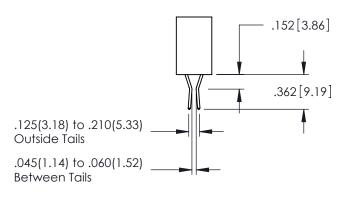

## 345/395 SERIES CARD EDGE CONNECTOR CONTACT CODE 555,556,558,559,560 DIMENSIONS

YOUR CONNECTION TO QUALITY & SERVICE

|   | ACAD REFERENCE NO. 345-ENG-MASTER |                  |  |  |
|---|-----------------------------------|------------------|--|--|
|   | DRAWN: R.STA.MONICA               | DATE:MAY.16/2017 |  |  |
|   | CHECKED:                          | DATE:            |  |  |
|   | SCALE: 1:1                        | SHEET 2 OF 2     |  |  |
| D | DRAWING NUMBER                    | ISSUE            |  |  |