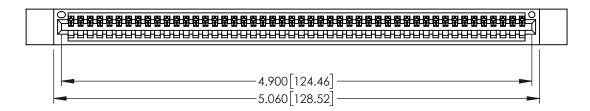

| 345/395 SERIES CARD EDGE CONNECTOR |
|------------------------------------|
| PART NUMBER: 395-048-521-612       |

EDNG

EDAC INC TORONTO, ONTARIO CANADA

YOUR CONNECTION TO QUALITY & SERVICE WITHOUT WRITTEN PERM

| 2                                                   | ACAD REFERENCE NO. 345-ENG-MASTER |                     |  |  |
|-----------------------------------------------------|-----------------------------------|---------------------|--|--|
| `                                                   | DRAWN: R.STA.MONIC                | CA DATE:MAY.16/2017 |  |  |
| CHECKED:                                            |                                   | DATE:               |  |  |
| SPECIFICATIONS                                      | SCALE: 1:1                        | SHEET 1 OF 2        |  |  |
| OF EDAC INC.,AND<br>DDUCED,OR COPIED<br>SIS FOR THE | DRAWING NUMBER                    | ISSUE               |  |  |
| LE OF APPARATUS                                     | 345-ENG-MAST                      | ER 1                |  |  |