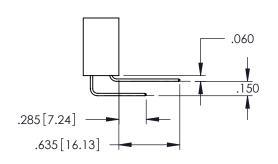

| ACAD REFERENCE NO. 345-ENG-MASTER |                     |  |  |
|-----------------------------------------------------|-----------------------------------|---------------------|--|--|
| `                                                   | DRAWN: R.STA.MONIC                | CA DATE:MAY.16/2017 |  |  |
| CHECKED:                                            |                                   | DATE:               |  |  |
| SPECIFICATIONS                                      | SCALE: 1:1                        | SHEET 1 OF 2        |  |  |
| OF EDAC INC.,AND<br>DDUCED,OR COPIED<br>SIS FOR THE | DRAWING NUMBER                    | ISSUE               |  |  |
| LE OF APPARATUS                                     | 345-ENG-MAST                      | ER 1                |  |  |









## **Contact Code 558**

## Contact Code 559

## Contact Code 560

INSULATOR MATERIAL: THERMOPLASTIC POLYESTER, UL 94V-0 DAP MATERIAL AVAILABLE UPON REQUEST

CONTACT MATERIAL; COPPER ALLOY CONTACT PLATING: GOLD ON THE MATING AREA, TIN PLATING ON THE CONTACT TAILS, NICKEL UNDERPLATE

## 345/395 SERIES CARD EDGE CONNECTOR CONTACT CODE 555,556,558,559,560 DIMENSIONS

YOUR CONNECTION TO QUALITY & SERVICE

|   | ACAD REFERENCE NO. 345-ENG-MASTER |                  |  |  |
|---|-----------------------------------|------------------|--|--|
|   | DRAWN: R.STA.MONICA               | DATE:MAY.16/2017 |  |  |
|   | CHECKED:                          | DATE:            |  |  |
|   | SCALE: 1:1                        | SHEET 2 OF 2     |  |  |
| D | DRAWING NUMBER                    | ISSUE