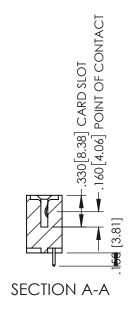

<u>Contact Dimensions:</u>
521-P.C. Tail .025 Sq.(0.64 Sq.) - Tail LG=.150(3.81)
.100 (2.54) Contact Spacing x .200 (5.08) Row Spacing

THIS IS A C.A.D. GENERATED DRAWING
DO NOT MAKE MANUAL REVISIONS TO MAS

## **Contact Code 558**

## Contact Code 559

## Contact Code 560

INSULATOR MATERIAL: THERMOPLASTIC POLYESTER, UL 94V-0 DAP MATERIAL AVAILABLE UPON REQUEST

CONTACT MATERIAL; COPPER ALLOY CONTACT PLATING: GOLD ON THE MATING AREA, TIN PLATING ON THE CONTACT TAILS, NICKEL UNDERPLATE

## 345/395 SERIES CARD EDGE CONNECTOR CONTACT CODE 555,556,558,559,560 DIMENSIONS

YOUR CONNECTION TO QUALITY & SERVICE

|   | ACAD REFERENCE NO. 345-ENG-MASTER |                  |  |  |
|---|-----------------------------------|------------------|--|--|
|   | DRAWN: R.STA.MONICA               | DATE:MAY.16/2017 |  |  |
|   | CHECKED:                          | DATE:            |  |  |
|   | SCALE: 1:1                        | SHEET 2 OF 2     |  |  |
| D | DRAWING NUMBER                    | ISSUE            |  |  |