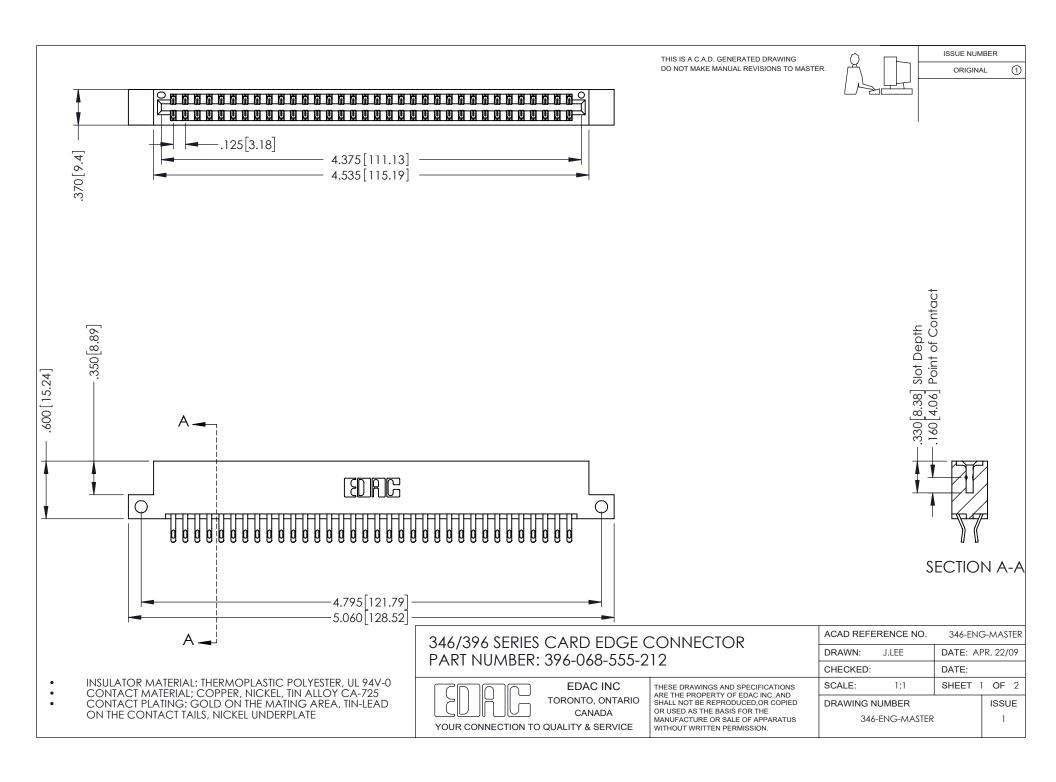

## 346/396 SERIES CARD EDGE CONNECTOR CONTACT CODE 555,556,558,559,560 DIMENSIONS

YOUR CONNECTION TO QUALITY & SERVICE

**EDAC INC** TORONTO, ONTARIO CANADA

THESE DRAWINGS AND SPECIFICATIONS ARE THE PROPERTY OF EDAC INC.,AND SHALL NOT BE REPRODUCED, OR COPIED OR USED AS THE BASIS FOR THE MANUFACTURE OR SALE OF APPARATUS WITHOUT WRITTEN PERMISSION.

ISSUE NUMBER ORIGINAL

1

**Contact Code 555** 

**Contact Code 556** 

INSULATOR MATERIAL: THERMOPLASTIC POLYESTER, UL 94V-0 CONTACT MATERIAL; COPPER, NICKEL, TIN ALLOY CA-725 CONTACT PLATING: GOLD ON THE MATING AREA, TIN-LEAD

ON THE CONTACT TAILS, NICKEL UNDERPLATE