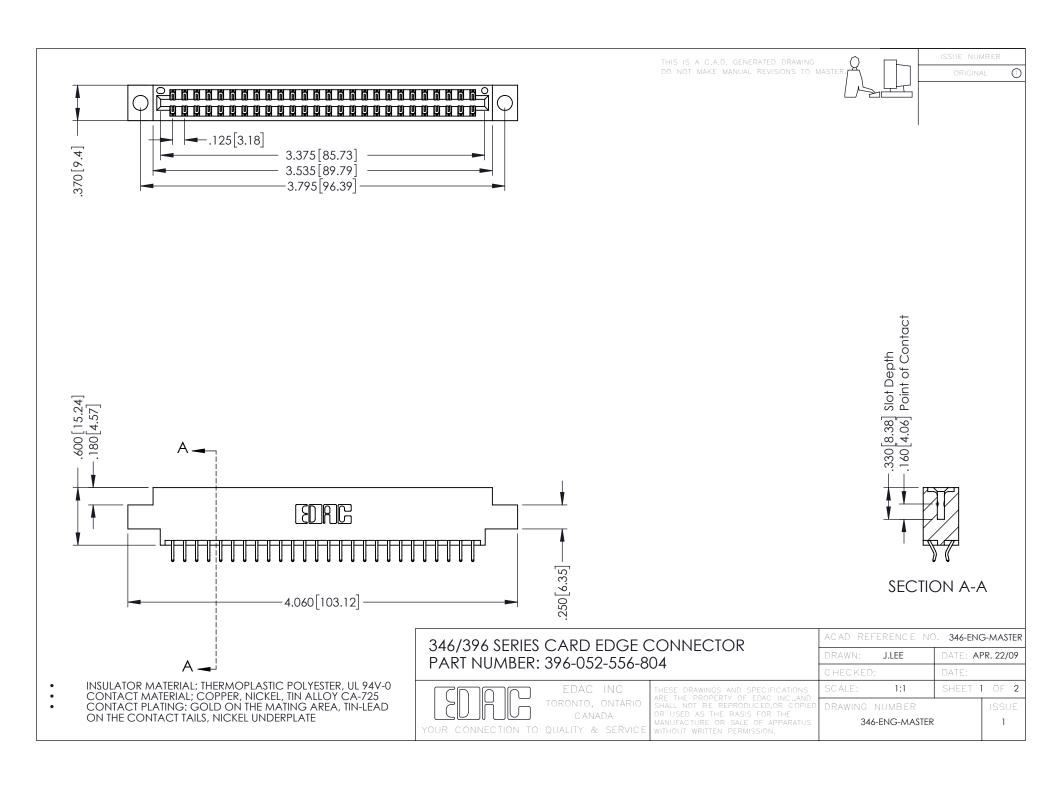

**Contact Code 555** 

**Contact Code 556** 

INSULATOR MATERIAL: THERMOPLASTIC POLYESTER, UL 94V-0 CONTACT MATERIAL; COPPER, NICKEL, TIN ALLOY CA-725

CONTACT PLATING: GOLD ON THE MATING AREA, TIN-LEAD ON THE CONTACT TAILS, NICKEL UNDERPLATE

## 346/396 SERIES CARD EDGE CONNECTOR CONTACT CODE 555,556,558,559,560 DIMENSIONS

YOUR CONNECTION TO QUALITY & SERVICE

|   | ACAD REFERENCE NO. 346-ENG-MASTER |                  |
|---|-----------------------------------|------------------|
|   | DRAWN: J.LEE                      | DATE: APR. 22/09 |
|   | CHECKED:                          | DATE:            |
|   | SCALE: 1:1                        | SHEET 2 OF 2     |
| D | DRAWING NUMBER                    | ISSUE            |

346-ENG-MASTER