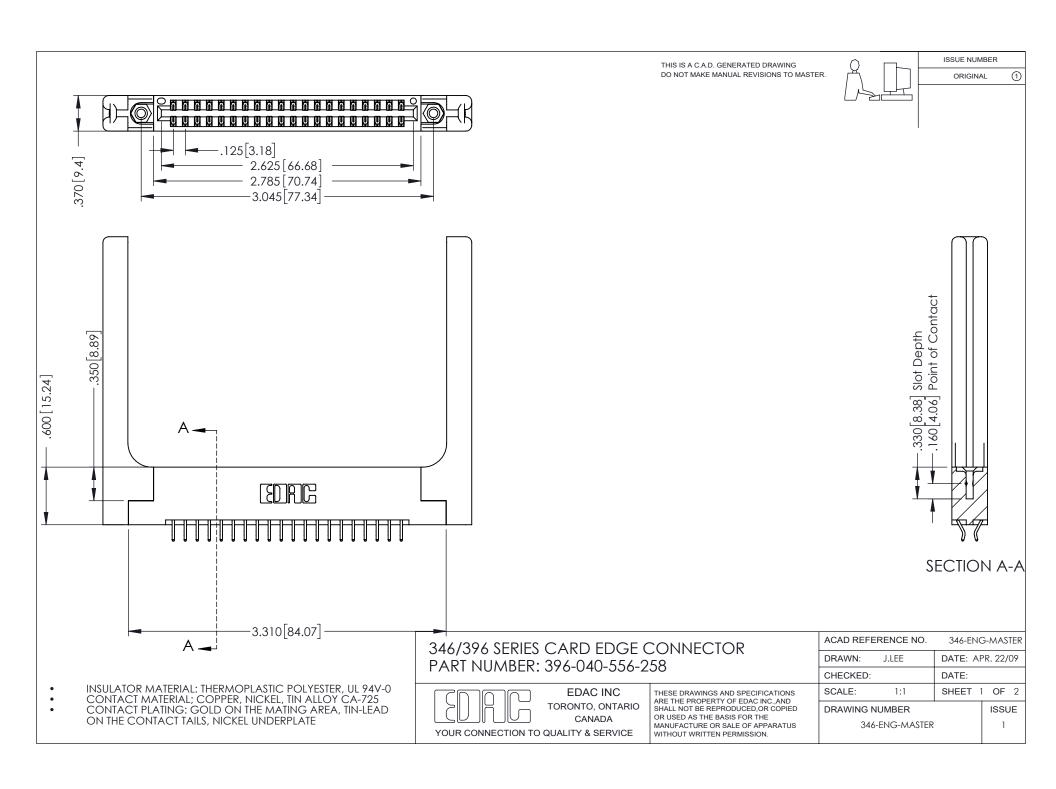

## **Contact Code 556**

INSULATOR MATERIAL: THERMOPLASTIC POLYESTER, UL 94V-0 CONTACT MATERIAL; COPPER, NICKEL, TIN ALLOY CA-725 CONTACT PLATING: GOLD ON THE MATING AREA, TIN-LEAD

ON THE CONTACT TAILS, NICKEL UNDERPLATE