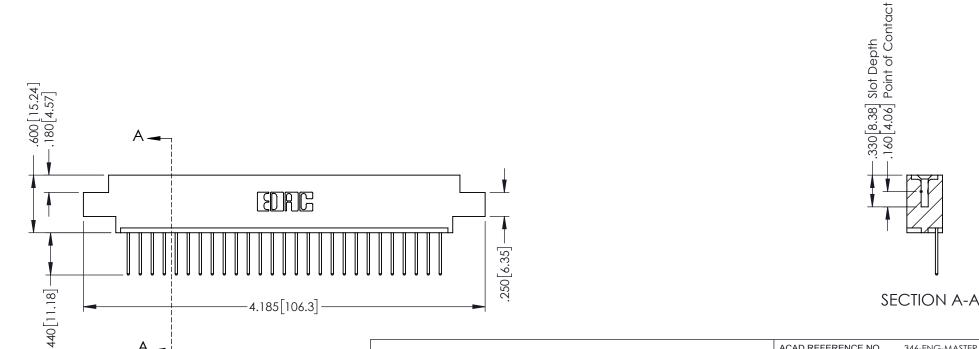

346/396 SERIES CARD EDGE CONNECTOR PART NUMBER: 396-027-522-604

YOUR CONNECTION TO QUALITY & SERVICE

**EDAC INC** TORONTO, ONTARIO CANADA

THESE DRAWINGS AND SPECIFICATIONS ARE THE PROPERTY OF EDAC INC.,AND SHALL NOT BE REPRODUCED,OR COPIED OR USED AS THE BASIS FOR THE MANUFACTURE OR SALE OF APPARATUS WITHOUT WRITTEN PERMISSION.

THIS IS A C.A.D. GENERATED DRAWING DO NOT MAKE MANUAL REVISIONS TO MASTER.

ISSUE NUMBER

ORIGINAL

1

INSULATOR MATERIAL: THERMOPLASTIC POLYESTER, UL 94V-0 CONTACT MATERIAL; COPPER, NICKEL, TIN ALLOY CA-725 CONTACT PLATING: GOLD ON THE MATING AREA, TIN-LEAD ON THE CONTACT TAILS, NICKEL UNDERPLATE