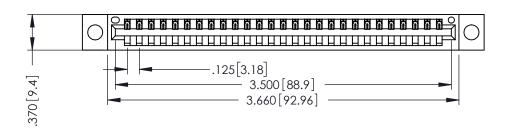

346/396 SERIES CARD EDGE CONNECTOR PART NUMBER: 396-027-522-604

YOUR CONNECTION TO QUALITY & SERVICE

**EDAC INC** TORONTO, ONTARIO CANADA

THESE DRAWINGS AND SPECIFICATIONS ARE THE PROPERTY OF EDAC INC.,AND SHALL NOT BE REPRODUCED,OR COPIED OR USED AS THE BASIS FOR THE MANUFACTURE OR SALE OF APPARATUS WITHOUT WRITTEN PERMISSION.

THIS IS A C.A.D. GENERATED DRAWING DO NOT MAKE MANUAL REVISIONS TO MASTER.

ISSUE NUMBER

ORIGINAL

1

INSULATOR MATERIAL: THERMOPLASTIC POLYESTER, UL 94V-0 CONTACT MATERIAL; COPPER, NICKEL, TIN ALLOY CA-725 CONTACT PLATING: GOLD ON THE MATING AREA, TIN-LEAD ON THE CONTACT TAILS, NICKEL UNDERPLATE