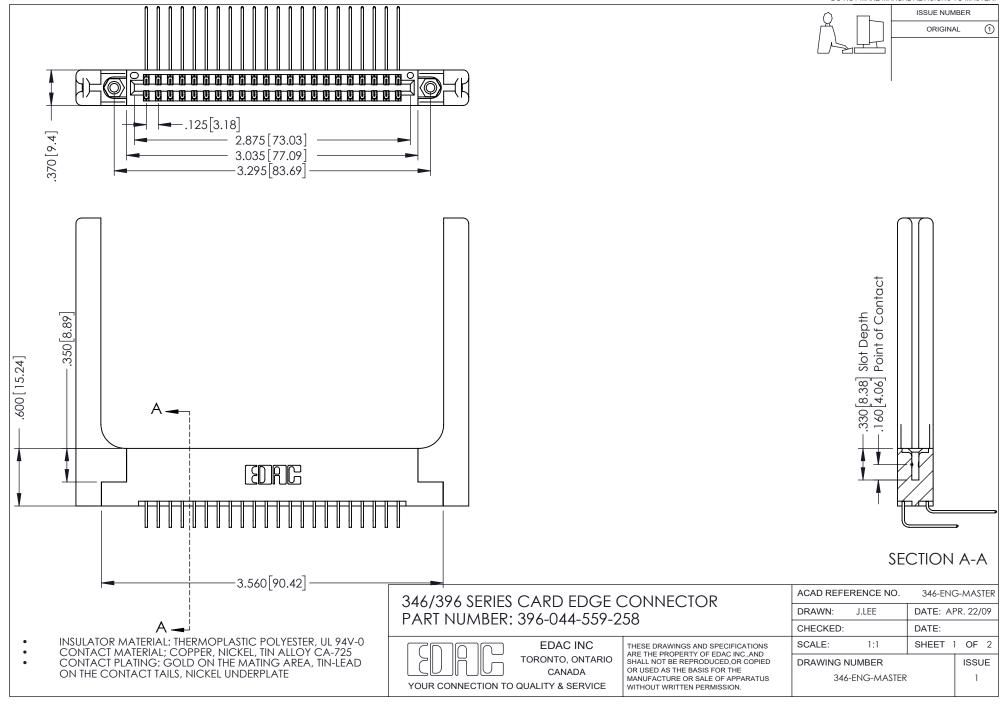

## **Contact Code 556**

INSULATOR MATERIAL: THERMOPLASTIC POLYESTER, UL 94V-0 CONTACT MATERIAL; COPPER, NICKEL, TIN ALLOY CA-725 CONTACT PLATING: GOLD ON THE MATING AREA, TIN-LEAD

ON THE CONTACT TAILS, NICKEL UNDERPLATE

## 346/396 SERIES CARD EDGE CONNECTOR CONTACT CODE 555,556,558,559,560 DIMENSIONS

YOUR CONNECTION TO QUALITY & SERVICE

**EDAC INC** TORONTO, ONTARIO CANADA

THESE DRAWINGS AND SPECIFICATIONS ARE THE PROPERTY OF EDAC INC.,AND SHALL NOT BE REPRODUCED, OR COPIED OR USED AS THE BASIS FOR THE MANUFACTURE OR SALE OF APPARATUS WITHOUT WRITTEN PERMISSION.