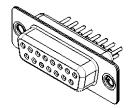

## 10.7 ±0.3 5.80 5.1 ±0.3

NOTES:

MATERIAL:

HOUSING:GREEN THERMOPLASTIC POLYESTER, UL94V-0SHELL:STEEL, TIN PLATEDCONTACT:COPPER ALLOY, 30µ GOLD PLATED

OPERATING TEMPERATURE: -55°C ~ 125°C

|                                      | 628 SERIES D-SUB CONNECTOR                                                                                                                                                                                     |                                 | SW REFERENCE NO.: 628M ASSEMBLY |       |  |
|--------------------------------------|----------------------------------------------------------------------------------------------------------------------------------------------------------------------------------------------------------------|---------------------------------|---------------------------------|-------|--|
| 628 SERIES D-SUB                     |                                                                                                                                                                                                                |                                 | DATE: AUG. 01/20                | )18   |  |
|                                      |                                                                                                                                                                                                                |                                 | DATE:                           |       |  |
| EDAC INC                             | THESE DRAWINGS AND SPECIFICATIONS<br>ARE THE PROPERTY OF EDAC INC.,AND<br>SHALL NOT BE REPRODUCED,OR COPIED<br>OR USED AS THE BASIS FOR THE<br>MANUFACTURE OR SALE OF APPARATUS<br>WITHOUT WRITTEN PERMISSION. | SCALE: 1:1                      | SHEET 1 OF                      | 1     |  |
| TORONTO, ONTARIO<br>CANADA           |                                                                                                                                                                                                                | DRAWING NUMBER: 628-M15-621-GT1 |                                 | ISSUE |  |
| YOUR CONNECTION TO QUALITY & SERVICE |                                                                                                                                                                                                                | PART NUMBER: 628-M15            | -621-GT1                        | 1     |  |