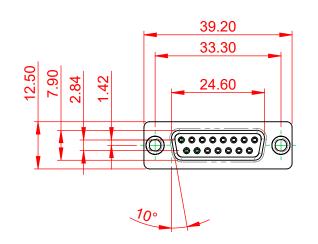

## 10.7 ±0.3 5.80 5.1 ±0.3

NOTES:

MATERIAL:

HOUSING:GREEN THERMOPLASTIC POLYESTER, UL94V-0SHELL:STEEL, TIN PLATEDCONTACT:COPPER ALLOY, 30µ GOLD PLATED

OPERATING TEMPERATURE: -55°C ~ 125°C

|                                      | 628 SERIES D-SUB CONNECTOR                                                                                                                                                                                     |                                 | SW REFERENCE NO.: 628M ASSEMBLY |       |  |
|--------------------------------------|----------------------------------------------------------------------------------------------------------------------------------------------------------------------------------------------------------------|---------------------------------|---------------------------------|-------|--|
| 628 SERIES D-SUB                     |                                                                                                                                                                                                                |                                 | DATE: AUG. 01/20                | )18   |  |
|                                      |                                                                                                                                                                                                                |                                 | DATE:                           |       |  |
| EDAC INC                             | THESE DRAWINGS AND SPECIFICATIONS<br>ARE THE PROPERTY OF EDAC INC.,AND<br>SHALL NOT BE REPRODUCED,OR COPIED<br>OR USED AS THE BASIS FOR THE<br>MANUFACTURE OR SALE OF APPARATUS<br>WITHOUT WRITTEN PERMISSION. | SCALE: 1:1                      | SHEET 1 OF                      | 1     |  |
| TORONTO, ONTARIO<br>CANADA           |                                                                                                                                                                                                                | DRAWING NUMBER: 628-M15-621-GT1 |                                 | ISSUE |  |
| YOUR CONNECTION TO QUALITY & SERVICE |                                                                                                                                                                                                                | PART NUMBER: 628-M15            | -621-GT1                        | 1     |  |