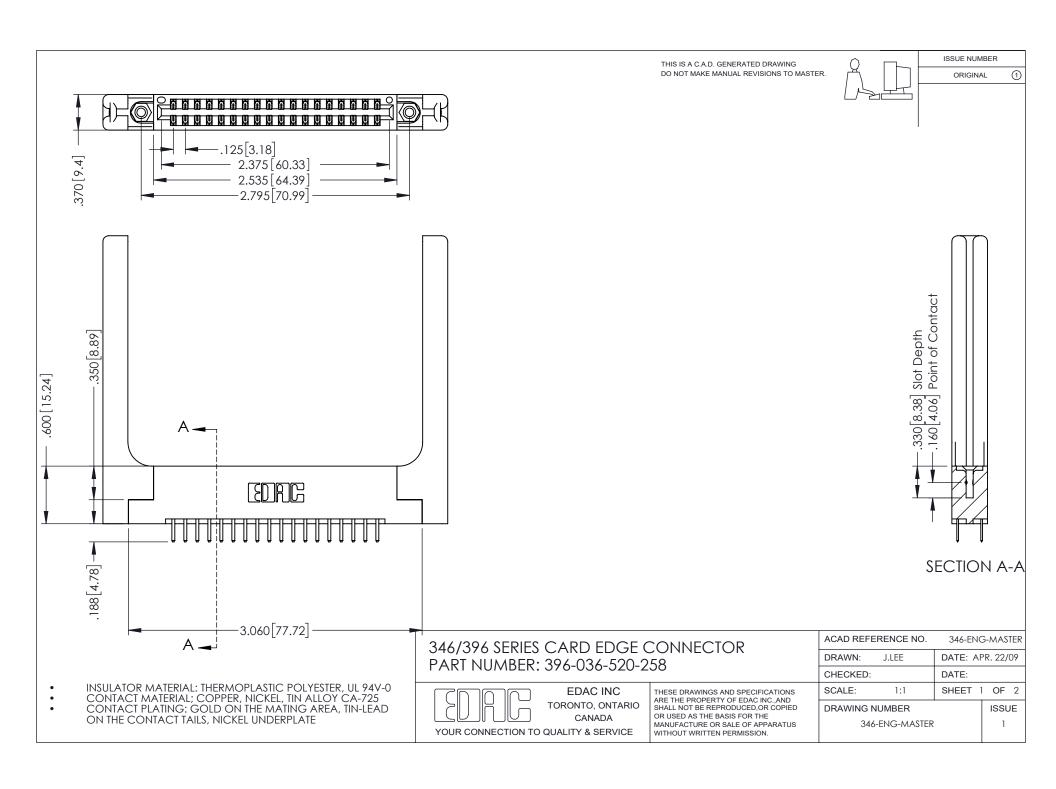

## **Contact Code 556**

INSULATOR MATERIAL: THERMOPLASTIC POLYESTER, UL 94V-0 CONTACT MATERIAL; COPPER, NICKEL, TIN ALLOY CA-725 CONTACT PLATING: GOLD ON THE MATING AREA, TIN-LEAD

ON THE CONTACT TAILS, NICKEL UNDERPLATE

## 346/396 SERIES CARD EDGE CONNECTOR CONTACT CODE 555,556,558,559,560 DIMENSIONS

YOUR CONNECTION TO QUALITY & SERVICE

**EDAC INC** TORONTO, ONTARIO CANADA

THESE DRAWINGS AND SPECIFICATIONS ARE THE PROPERTY OF EDAC INC.,AND SHALL NOT BE REPRODUCED, OR COPIED OR USED AS THE BASIS FOR THE MANUFACTURE OR SALE OF APPARATUS WITHOUT WRITTEN PERMISSION.