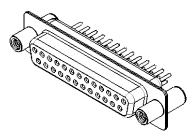

**CURRENT RATING: 5A PER CONTACT**  $25m\Omega$  MAX. CONTACT RESISTANCE: INSULATOR RESISTANCE: 5000MΩ min. DIELECTRIC WITHSTANDING VOLTAGE: 1000V AC rms

|  | 628 SERIES D-SUB CONNECTOR           |                                                                                                                                                                                                                | SW REFERENCE NO.: 628M ASSEMBLY |                 |                    |       |   |
|--|--------------------------------------|----------------------------------------------------------------------------------------------------------------------------------------------------------------------------------------------------------------|---------------------------------|-----------------|--------------------|-------|---|
|  |                                      |                                                                                                                                                                                                                | DRAWN: C.B                      |                 | DATE: AUG. 01/2018 |       | I |
|  |                                      |                                                                                                                                                                                                                | CHECKED:                        |                 | DATE:              |       | 1 |
|  | EDAC INC                             | THESE DRAWINGS AND SPECIFICATIONS<br>ARE THE PROPERTY OF EDAC INC.,AND<br>SHALL NOT BE REPRODUCED,OR COPIED<br>OR USED AS THE BASIS FOR THE<br>MANUFACTURE OR SALE OF APPARATUS<br>WITHOUT WRITTEN PERMISSION. | SCALE: 1:1                      |                 | SHEET 1 OF         | 1     | 1 |
|  | TORONTO, ONTARIO<br>CANADA           |                                                                                                                                                                                                                | DRAWING NUMBER:                 | 628-M25-221-GN4 |                    | ISSUE | 1 |
|  | YOUR CONNECTION TO QUALITY & SERVICE |                                                                                                                                                                                                                | PART NUMBER:                    | 628-M25-        | 221-GN4            | 1     | 1 |