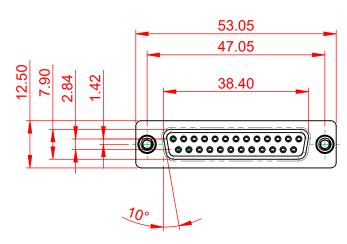

10.7 ±0.3

5.80

.XX ±0.13 .XXX ±0.10

NOTES:

MATERIAL:

HOUSING: GREEN THERMOPLASTIC POLYESTER, UL94V-0 STEEL, NICKEL PLATED SHELL: CONTACT: COPPER ALLOY, GOLD FLASH PLATED

OPERATING TEMPERATURE: -55°C ~ 125°C