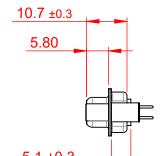

.XX ±0.13 .XXX ±0.10

NOTES:

MATERIAL:

HOUSING:GREEN THERMOPLASTIC POLYESTER, UL94V-0SHELL:STEEL, NICKEL PLATEDCONTACT:COPPER ALLOY, 30µ GOLD PLATED

OPERATING TEMPERATURE: -55°C ~ 125°C

|  | 628 SERIES D-SUB CONNECTOR                                                     |                                                                                                                                                                                                                | SW REFERENCE NO.: 628M ASSEMBLY |          |                    |   |
|--|--------------------------------------------------------------------------------|----------------------------------------------------------------------------------------------------------------------------------------------------------------------------------------------------------------|---------------------------------|----------|--------------------|---|
|  |                                                                                |                                                                                                                                                                                                                | DRAWN: C.B                      |          | DATE: AUG. 01/2018 |   |
|  |                                                                                |                                                                                                                                                                                                                | CHECKED:                        |          | DATE:              |   |
|  | EDAC INC<br>TORONTO, ONTARIO<br>CANADA<br>YOUR CONNECTION TO QUALITY & SERVICE | THESE DRAWINGS AND SPECIFICATIONS<br>ARE THE PROPERTY OF EDAC INC.,AND<br>SHALL NOT BE REPRODUCED,OR COPIED<br>OR USED AS THE BASIS FOR THE<br>MANUFACTURE OR SALE OF APPARATUS<br>WITHOUT WRITTEN PERMISSION. | SCALE: 1:1                      |          | SHEET 1 OF         | 1 |
|  |                                                                                |                                                                                                                                                                                                                | DRAWING NUMBER: 628-M37-621-GN4 |          | ISSUE              |   |
|  |                                                                                |                                                                                                                                                                                                                | PART NUMBER:                    | 628-M37- | 621-GN4            | 1 |