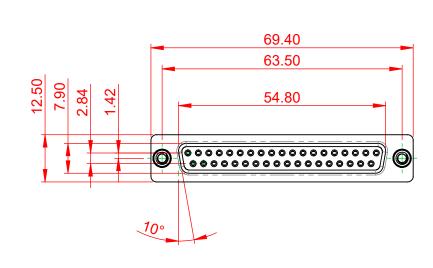

.XX ±0.13 .XXX ±0.10

NOTES:

MATERIAL:

HOUSING:GREEN THERMOPLASTIC POLYESTER, UL94V-0SHELL:STEEL, NICKEL PLATEDCONTACT:COPPER ALLOY, 30µ GOLD PLATED

OPERATING TEMPERATURE: -55°C ~ 125°C

|  | 628 SERIES D-SUB CONNECTOR                                                     |                                                                                                                                                                                                                | SW REFERENCE NO.: 628M ASSEMBLY |          |                    |   |
|--|--------------------------------------------------------------------------------|----------------------------------------------------------------------------------------------------------------------------------------------------------------------------------------------------------------|---------------------------------|----------|--------------------|---|
|  |                                                                                |                                                                                                                                                                                                                | DRAWN: C.B                      |          | DATE: AUG. 01/2018 |   |
|  |                                                                                |                                                                                                                                                                                                                | CHECKED:                        |          | DATE:              |   |
|  | EDAC INC<br>TORONTO, ONTARIO<br>CANADA<br>YOUR CONNECTION TO QUALITY & SERVICE | THESE DRAWINGS AND SPECIFICATIONS<br>ARE THE PROPERTY OF EDAC INC.,AND<br>SHALL NOT BE REPRODUCED,OR COPIED<br>OR USED AS THE BASIS FOR THE<br>MANUFACTURE OR SALE OF APPARATUS<br>WITHOUT WRITTEN PERMISSION. | SCALE: 1:1                      |          | SHEET 1 OF         | 1 |
|  |                                                                                |                                                                                                                                                                                                                | DRAWING NUMBER: 628-M37-621-GN4 |          | ISSUE              |   |
|  |                                                                                |                                                                                                                                                                                                                | PART NUMBER:                    | 628-M37- | 621-GN4            | 1 |