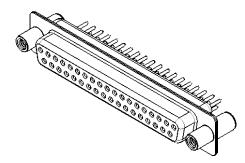

.XX ±0.13 .XXX ±0.10

NOTES:

MATERIAL:

HOUSING:GREEN THERMOPLASTIC POLYESTER, UL94V-0SHELL:STEEL, NICKEL PLATEDCONTACT:COPPER ALLOY, 30µ GOLD PLATED

OPERATING TEMPERATURE: -55°C ~ 125°C

|  | 628 SERIES D-SUB CONNECTOR                                                     |                                                                                                                                                                                                                | SW REFERENCE NO.: 628M ASSEMBLY |          |                    |   |
|--|--------------------------------------------------------------------------------|----------------------------------------------------------------------------------------------------------------------------------------------------------------------------------------------------------------|---------------------------------|----------|--------------------|---|
|  |                                                                                |                                                                                                                                                                                                                | DRAWN: C.B                      |          | DATE: AUG. 01/2018 |   |
|  |                                                                                |                                                                                                                                                                                                                | CHECKED:                        |          | DATE:              |   |
|  | EDAC INC<br>TORONTO, ONTARIO<br>CANADA<br>YOUR CONNECTION TO QUALITY & SERVICE | THESE DRAWINGS AND SPECIFICATIONS<br>ARE THE PROPERTY OF EDAC INC.,AND<br>SHALL NOT BE REPRODUCED,OR COPIED<br>OR USED AS THE BASIS FOR THE<br>MANUFACTURE OR SALE OF APPARATUS<br>WITHOUT WRITTEN PERMISSION. | SCALE: 1:1                      |          | SHEET 1 OF         | 1 |
|  |                                                                                |                                                                                                                                                                                                                | DRAWING NUMBER: 628-M37-621-GN4 |          | ISSUE              |   |
|  |                                                                                |                                                                                                                                                                                                                | PART NUMBER:                    | 628-M37- | 621-GN4            | 1 |