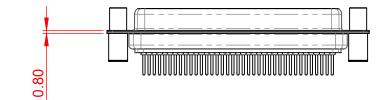

.XX ±0.13 .XXX ±0.10

NOTES:

MATERIAL:

HOUSING:GREEN THERMOPLASTIC POLYESTER, UL94V-0SHELL:STEEL, NICKEL PLATEDCONTACT:COPPER ALLOY, 30µ GOLD PLATED

OPERATING TEMPERATURE: -55°C ~ 125°C

|  | 628 SERIES D-SUB CONNECTOR                                                     |                                                                                                                                                                                                                | SW REFERENCE NO.: 628M ASSEMBLY |          |                    |   |
|--|--------------------------------------------------------------------------------|----------------------------------------------------------------------------------------------------------------------------------------------------------------------------------------------------------------|---------------------------------|----------|--------------------|---|
|  |                                                                                |                                                                                                                                                                                                                | DRAWN: C.B                      |          | DATE: AUG. 01/2018 |   |
|  |                                                                                |                                                                                                                                                                                                                | CHECKED:                        |          | DATE:              |   |
|  | EDAC INC<br>TORONTO, ONTARIO<br>CANADA<br>YOUR CONNECTION TO QUALITY & SERVICE | THESE DRAWINGS AND SPECIFICATIONS<br>ARE THE PROPERTY OF EDAC INC.,AND<br>SHALL NOT BE REPRODUCED,OR COPIED<br>OR USED AS THE BASIS FOR THE<br>MANUFACTURE OR SALE OF APPARATUS<br>WITHOUT WRITTEN PERMISSION. | SCALE: 1:1                      |          | SHEET 1 OF         | 1 |
|  |                                                                                |                                                                                                                                                                                                                | DRAWING NUMBER: 628-M37-621-GN4 |          | ISSUE              |   |
|  |                                                                                |                                                                                                                                                                                                                | PART NUMBER:                    | 628-M37- | 621-GN4            | 1 |